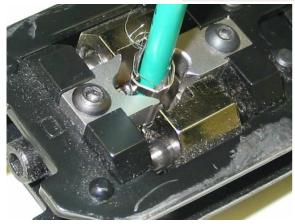

Trim off wire ends at approx. 0.2 inches (3/16")

Slide load bar to end of pairs to make loading into housing easier

Gently insert assembly into housing

Page 4 of 10 MN390009-A3

Page 5 of 10 MN390009-A3

11118 Susquehanna Trail South Glen Rock, PA 17327