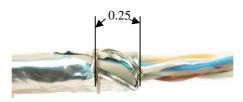

#### OVERALL SHIELD

For Cable with Individual Shielded Pairs See Page 1

Trim off approx. 1.75 to 2.00 inches of cable jacket Do not nick shield

Fold shield back over cable jacket

(3)

Wrap drain around cable <sup>1</sup>/<sub>4</sub>" (0.25") behind end of jacket

Remove any inner insulating jacket

Page 6 of 10 MN390009-A3

11118 Susquehanna Trail South Glen Rock, PA 17327

Page 7 of 10 MN390009-A3

11118 Susquehanna Trail South Glen Rock, PA 17327

Page 8 of 10 MN390009-A3