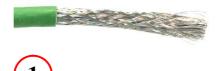

#### **INDIVIDUALLY SHIELDED PAIRS**

For Cable with Overall Shield See Page 6

Trim off approx. 1.75 to 2.00 inches of cable jacket Do not nick shield

Fold shield back over cable jacket

Spread apart pairs

MN390009-A3 Page 1 of 10