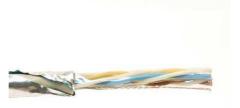

#### OVERALL SHIELD

For Cable with Individual Shielded Pairs See Page 1

Trim off approx. 1.75 to 2.00 inches of cable jacket Do not nick shield

Fold shield back over cable jacket

(3)

Wrap drain around cable <sup>1</sup>/<sub>4</sub>" (0.25") behind end of jacket