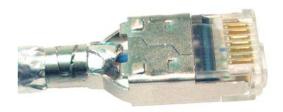

Page 9 of 10 MN390009-A3

11118 Susquehanna Trail South Glen Rock, PA 17327

Verify wires are visible through end of plug

18 Crimp contacts and shield fingers

Trim off excess foil shield

Page 10 of 10 MN390009-A3