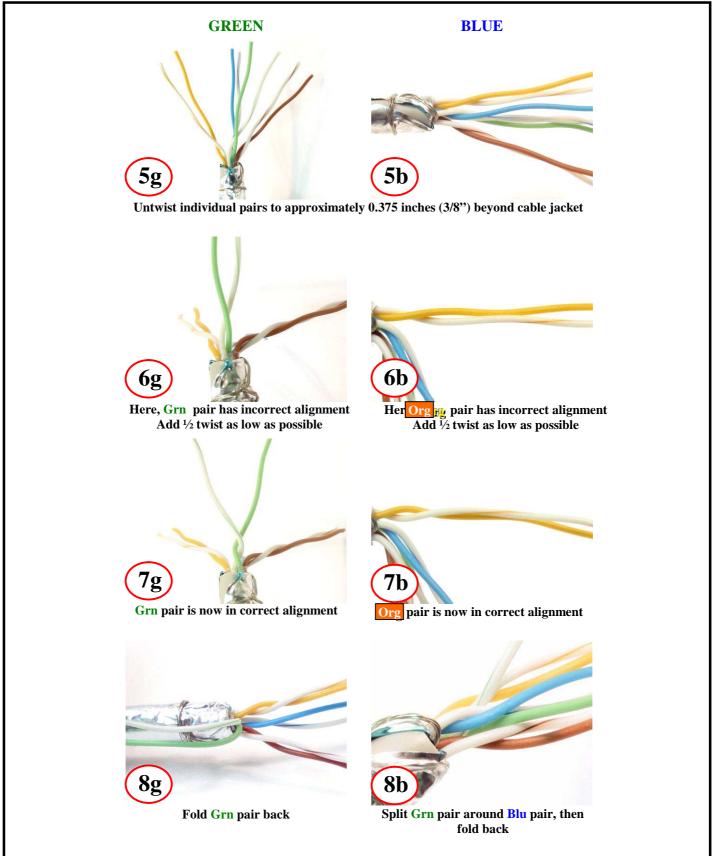

11118 Susquehanna Trail South Glen Rock, PA 17327

Page 2 of 10 MN390009-A3

11118 Susquehanna Trail South Glen Rock, PA 17327

Page 3 of 10 MN390009-A3

11118 Susquehanna Trail South Glen Rock, PA 17327

Slide load bar down to base of pairs