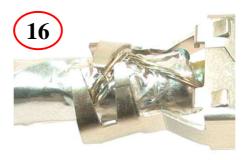

#### **GREEN** BLUE

Trim off wire ends at approx. 0.2 inches (3/16")

Slide load bar to end of pairs to make loading into housing easier

Gently insert assembly into housing

Close shield fingers by hand Keep drain wire entirely under fingers