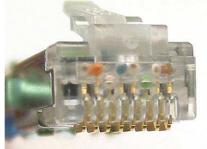

Page 9 of 10 MN390009-A3

11118 Susquehanna Trail South Glen Rock, PA 17327

Verify wires are visible through end of plug

18 Crimp contacts and shield fingers

Trim off excess foil shield

Page 10 of 10 MN390009-A3