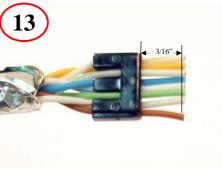

Trim off wire ends at approx. 0.2 inches (3/16")

Slide load bar to end of pairs to make loading into housing easier

Gently insert assembly into housing

Page 4 of 10 MN390009-A3

Page 5 of 10 MN390009-A3

11118 Susquehanna Trail South Glen Rock, PA 17327

#### **GREEN** BLUE

Trim off wire ends at approx. 0.2 inches (3/16")

Slide load bar to end of pairs to make loading into housing easier

Gently insert assembly into housing

Close shield fingers by hand Keep drain wire entirely under fingers