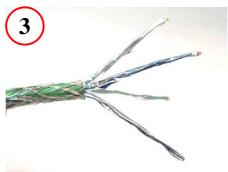

#### **INDIVIDUALLY SHIELDED PAIRS**

For Cable with Overall Shield See Page 6

Trim off approx. 1.75 to 2.00 inches of cable jacket Do not nick shield

Fold shield back over cable jacket

Spread apart pairs

MN390009-A3 Page 1 of 10