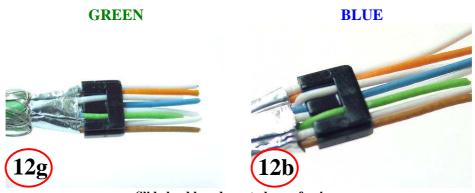

11118 Susquehanna Trail South Glen Rock, PA 17327

Page 2 of 10 MN390009-A3

11118 Susquehanna Trail South Glen Rock, PA 17327

Page 3 of 10 MN390009-A3

11118 Susquehanna Trail South Glen Rock, PA 17327

Slide load bar down to base of pairs

#### **GREEN** BLUE

Trim off wire ends at approx. 0.2 inches (3/16")

Slide load bar to end of pairs to make loading into housing easier

Gently insert assembly into housing

Close shield fingers by hand Keep drain wire entirely under fingers