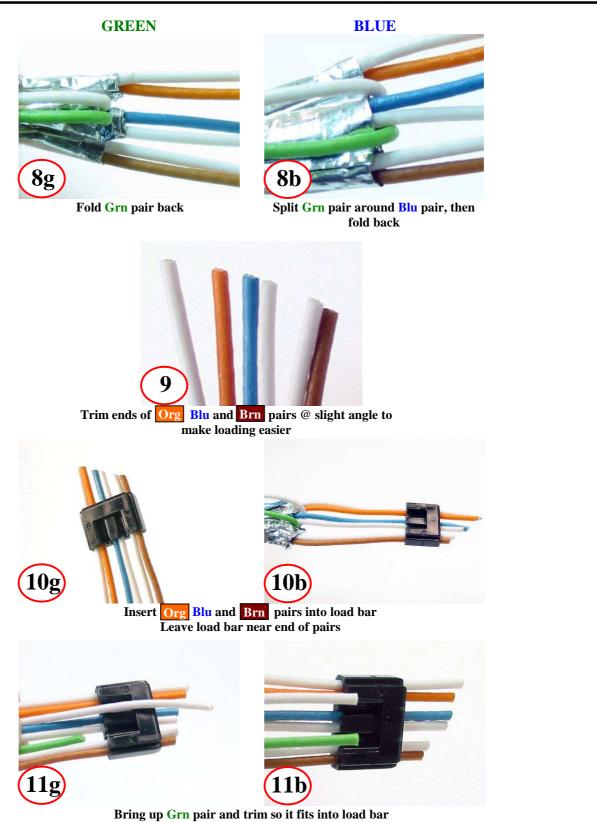

11118 Susquehanna Trail South Glen Rock, PA 17327

Page 2 of 10 MN390009-A3

11118 Susquehanna Trail South Glen Rock, PA 17327

Page 3 of 10 MN390009-A3

11118 Susquehanna Trail South Glen Rock, PA 17327

Slide load bar down to base of pairs

Trim off wire ends at approx. 0.2 inches (3/16")

Slide load bar to end of pairs to make loading into housing easier

Gently insert assembly into housing

Page 4 of 10 MN390009-A3

Page 5 of 10 MN390009-A3

11118 Susquehanna Trail South Glen Rock, PA 17327