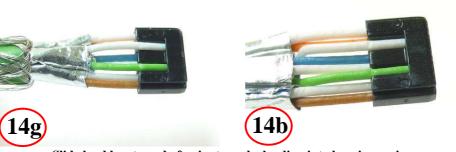

Trim off wire ends at approx. 0.2 inches (3/16")

Slide load bar to end of pairs to make loading into housing easier

Gently insert assembly into housing

Page 4 of 10 MN390009-A3

Page 5 of 10 MN390009-A3

11118 Susquehanna Trail South Glen Rock, PA 17327

#### **GREEN** BLUE

Trim off wire ends at approx. 0.2 inches (3/16")

Slide load bar to end of pairs to make loading into housing easier

Gently insert assembly into housing

Close shield fingers by hand Keep drain wire entirely under fingers