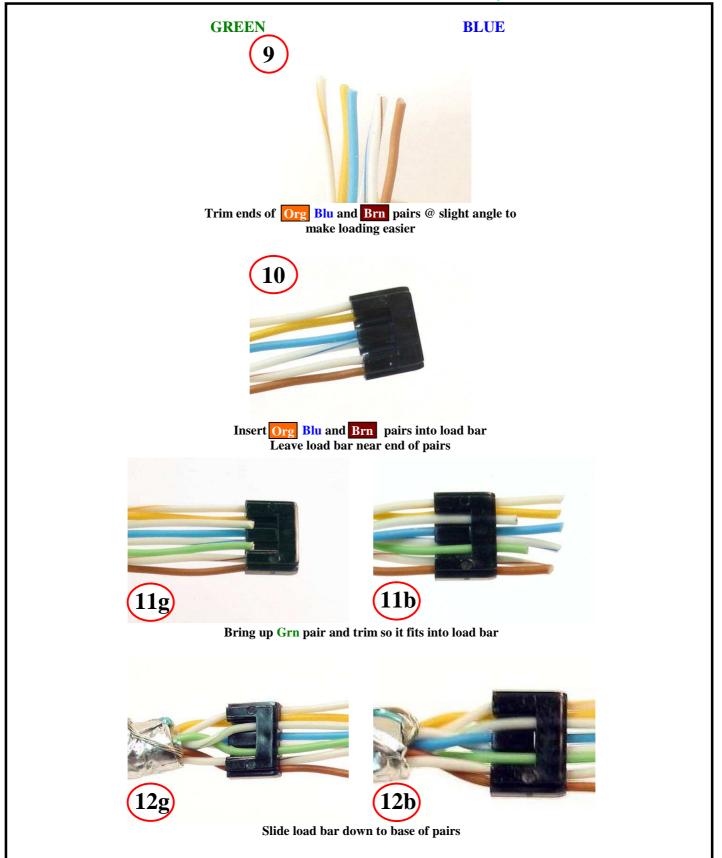

11118 Susquehanna Trail South Glen Rock, PA 17327

Page 2 of 10 MN390009-A3

11118 Susquehanna Trail South Glen Rock, PA 17327

Page 3 of 10 MN390009-A3

11118 Susquehanna Trail South Glen Rock, PA 17327

Slide load bar down to base of pairs

Trim off wire ends at approx. 0.2 inches (3/16")

Slide load bar to end of pairs to make loading into housing easier

Gently insert assembly into housing

Page 4 of 10 MN390009-A3

Page 5 of 10 MN390009-A3

11118 Susquehanna Trail South Glen Rock, PA 17327