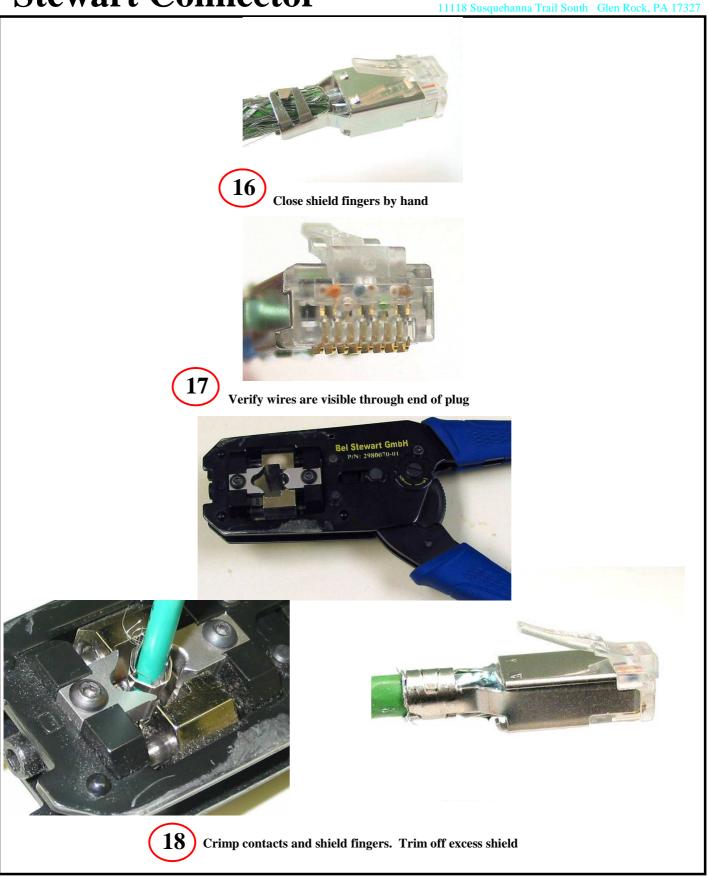

#### OVERALL SHIELD

For Cable with Individual Shielded Pairs See Page 1

Trim off approx. 1.75 to 2.00 inches of cable jacket Do not nick shield

Fold shield back over cable jacket

(3)

Wrap drain around cable <sup>1</sup>/<sub>4</sub>" (0.25") behind end of jacket