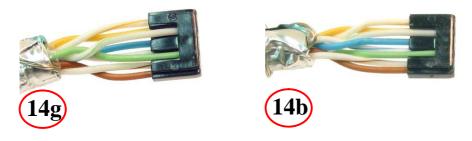

Trim off wire ends at approx. 0.2 inches (3/16")

Slide load bar to end of pairs to make loading into housing easier

Gently insert assembly into housing

Page 4 of 10 MN390009-A3

Page 5 of 10 MN390009-A3

11118 Susquehanna Trail South Glen Rock, PA 17327

#### **GREEN** BLUE

Trim off wire ends at approx. 0.2 inches (3/16")

Slide load bar to end of pairs to make loading into housing easier

Gently insert assembly into housing

Close shield fingers by hand Keep drain wire entirely under fingers