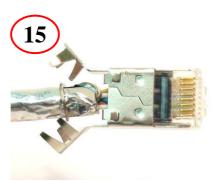

#### **GREEN** BLUE

Trim off wire ends at approx. 0.2 inches (3/16")

Slide load bar to end of pairs to make loading into housing easier

Gently insert assembly into housing

Close shield fingers by hand Keep drain wire entirely under fingers

Page 9 of 10 MN390009-A3

11118 Susquehanna Trail South Glen Rock, PA 17327

Verify wires are visible through end of plug

18 Crimp contacts and shield fingers

Trim off excess foil shield

Page 10 of 10 MN390009-A3