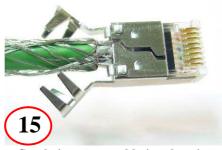

Page 9 of 10 MN390009-A3

11118 Susquehanna Trail South Glen Rock, PA 17327

Verify wires are visible through end of plug

18 Crimp contacts and shield fingers

Trim off excess foil shield

Page 10 of 10 MN390009-A3