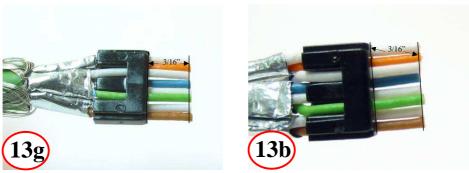

Trim off wire ends at approx. 0.2 inches (3/16")

Slide load bar to end of pairs to make loading into housing easier

Gently insert assembly into housing

Page 4 of 10 MN390009-A3

Page 5 of 10 MN390009-A3

11118 Susquehanna Trail South Glen Rock, PA 17327

#### **GREEN** BLUE

Trim off wire ends at approx. 0.2 inches (3/16")

Slide load bar to end of pairs to make loading into housing easier

Gently insert assembly into housing

Close shield fingers by hand Keep drain wire entirely under fingers