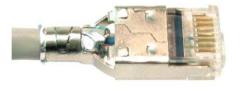

#### **GREEN** BLUE

Trim off wire ends at approx. 0.2 inches (3/16")

Slide load bar to end of pairs to make loading into housing easier

Gently insert assembly into housing

Close shield fingers by hand Keep drain wire entirely under fingers