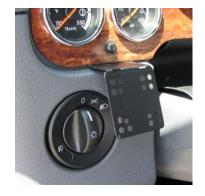

STEP#1: With the T-25 Torx driver, remove ant screws that hold the dash plates in place. You may need to remove more than (1) screw to get the mount in place.

STEP #2: Lift up on the dash bezel and place the InDash by PanaVise over the screw hole, and Reinstall the screws.

INSTALLATION IS NOW COMPLETE. ENJOY YOUR NEW INDASH by PANAVISE MOUNT

Prototype installed showing (3) of Many locations