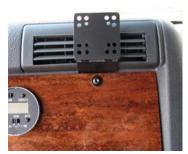

STEP#1: With the T-25 Torx driver, remove ant screws that hold the dash plates in place. You may need to remove more than (1) screw to get the mount in place.

STEP #2: Lift up on the dash bezel and place the InDash by PanaVise over the screw hole, and Reinstall the screws.

INSTALLATION IS NOW COMPLETE. ENJOY YOUR NEW INDASH by PANAVISE MOUNT

Prototype installed showing (3) of Many locations