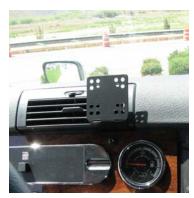

STEP#1: With the T-25 Torx driver, remove ant screws that hold the dash plates in place. You may need to remove more than (1) screw to get the mount in place.

STEP #2: Lift up on the dash bezel and place the InDash by PanaVise over the screw hole, and Reinstall the screws.

INSTALLATION IS NOW COMPLETE. ENJOY YOUR NEW INDASH by PANAVISE MOUNT

Prototype installed showing (3) of Many locations