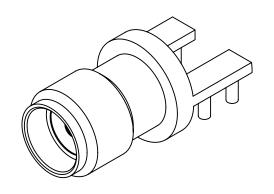

## NOTES:

1. FOR A FOOTPRINT RECOMMENDATION SPECIFIC TO YOUR PCB, PLEASE CONTACT US AT applications@svmicro.com

| MATERIAL: SEE NOTES FINISH: SEE NOTES                                                                               | DIMENSIONS ARE IN INCHES TOLERANCES:  FRACTIONAL: ±1/64 ANGULAR: X° ±1°0′ X°X′ ±15′  DECIMAL: .X ±.030 .XX ±.010 .XXX ±.005  INTERPRET DIMENSIONS AND TOLERANCES PER ASME Y14.5M - 1994 | UNLESS OTHERWISE SPECIFIED  1) ALL DIMENSIONS ARE IN INCHES [MILLIMETERS] 2) ALL DIMENSIONS ARE AFTER PLATING. 3) BREAK CORNERS & EDGES .005 R. MAX. 4) CHAM. 1ST & LAST THREADS. 5) SURFACE ROUGHNESS 63MIL-STD-10. 6) DIA.'S ON COMMON CENTERS TO BE CONCENTRIC WITHIN .005 T.I.R. 7) REMOVE ALL BURRS |              | SV Microwave, Inc. www.svmicrowave.com |                   |              |
|---------------------------------------------------------------------------------------------------------------------|-----------------------------------------------------------------------------------------------------------------------------------------------------------------------------------------|----------------------------------------------------------------------------------------------------------------------------------------------------------------------------------------------------------------------------------------------------------------------------------------------------------|--------------|----------------------------------------|-------------------|--------------|
| SURFACE AREA: N/A PROPRIETARY                                                                                       |                                                                                                                                                                                         |                                                                                                                                                                                                                                                                                                          |              | SMA JACK PCB MOUNT<br>Ø.012 PIN        |                   |              |
| THE INFORMATION CONTAINED IN THIS DRAWING                                                                           | THIRD ANGLE PROJECTION                                                                                                                                                                  | DRAWN:                                                                                                                                                                                                                                                                                                   | VB 12/15/17  | 0.75                                   | Inwo No           |              |
| IS THE SOLE PROPERTY OF SV MICROWAVE, INC. ANY REPRODUCTION IN PART OR AS A WHOLE WITHOUT THE WRITTEN PERMISSION OF | <b>+</b> + + + + + + + + + + + + + + + + + +                                                                                                                                            | CHECKED:                                                                                                                                                                                                                                                                                                 | GPF 12/15/17 | SIZE B                                 | DWG. NO. 2921-614 | 493          |
| SV MICROWAVE, INC IS PROHIBITED.                                                                                    |                                                                                                                                                                                         | APPROVED:                                                                                                                                                                                                                                                                                                | GPF 12/15/17 | SCALE: 6:1                             |                   | SHEET 1 OF 1 |