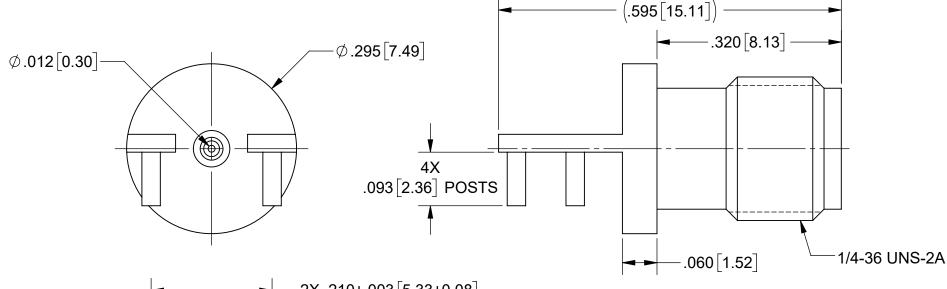

## NOTES:

1. FOR A FOOTPRINT RECOMMENDATION SPECIFIC TO YOUR PCB, PLEASE CONTACT US AT applications@svmicro.com

| MATERIAL: SEE NOTES FINISH: SEE NOTES                                                                               | DIMENSIONS ARE IN INCHES TOLERANCES:  FRACTIONAL: ±1/64 ANGULAR: X° ±1°0′ X°X′ ±15′  DECIMAL: .X ±.030 .XX ±.010 .XXX ±.005  INTERPRET DIMENSIONS AND TOLERANCES PER ASME Y14.5M - 1994 | UNLESS OTHERWISE SPECIFIED  1) ALL DIMENSIONS ARE IN INCHES [MILLIMETERS] 2) ALL DIMENSIONS ARE AFTER PLATING. 3) BREAK CORNERS & EDGES .005 R. MAX. 4) CHAM. 1ST & LAST THREADS. 5) SURFACE ROUGHNESS 63MIL-STD-10. 6) DIA.'S ON COMMON CENTERS TO BE CONCENTRIC WITHIN .005 T.I.R. 7) REMOVE ALL BURRS |              | SV Microwave, Inc. www.svmicrowave.com |                   |              |
|---------------------------------------------------------------------------------------------------------------------|-----------------------------------------------------------------------------------------------------------------------------------------------------------------------------------------|----------------------------------------------------------------------------------------------------------------------------------------------------------------------------------------------------------------------------------------------------------------------------------------------------------|--------------|----------------------------------------|-------------------|--------------|
| SURFACE AREA: N/A PROPRIETARY                                                                                       |                                                                                                                                                                                         |                                                                                                                                                                                                                                                                                                          |              | SMA JACK PCB MOUNT<br>Ø.012 PIN        |                   |              |
| THE INFORMATION CONTAINED IN THIS DRAWING                                                                           | THIRD ANGLE PROJECTION                                                                                                                                                                  | DRAWN:                                                                                                                                                                                                                                                                                                   | VB 12/15/17  | 0.75                                   | Inwo No           |              |
| IS THE SOLE PROPERTY OF SV MICROWAVE, INC. ANY REPRODUCTION IN PART OR AS A WHOLE WITHOUT THE WRITTEN PERMISSION OF | <b>+</b> + + + + + + + + + + + + + + + + + +                                                                                                                                            | CHECKED:                                                                                                                                                                                                                                                                                                 | GPF 12/15/17 | SIZE B                                 | DWG. NO. 2921-614 | 493          |
| SV MICROWAVE, INC IS PROHIBITED.                                                                                    |                                                                                                                                                                                         | APPROVED:                                                                                                                                                                                                                                                                                                | GPF 12/15/17 | SCALE: 6:1                             |                   | SHEET 1 OF 1 |