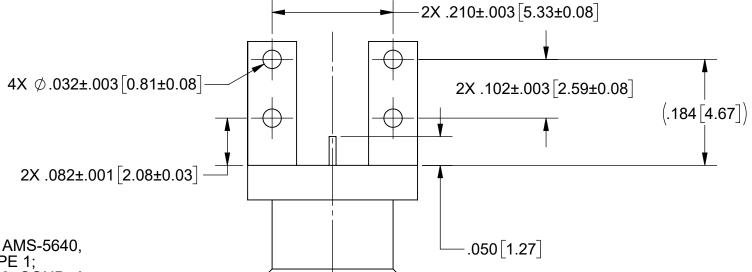

## NOTES:

1. FOR A FOOTPRINT RECOMMENDATION SPECIFIC TO YOUR PCB, PLEASE CONTACT US AT applications@svmicro.com

| MATERIAL: SEE NOTES FINISH: SEE NOTES                                                                               | DIMENSIONS ARE IN INCHES TOLERANCES:  FRACTIONAL: ±1/64 ANGULAR: X° ±1°0′ X°X′ ±15′  DECIMAL: .X ±.030 .XX ±.010 .XXX ±.005  INTERPRET DIMENSIONS AND TOLERANCES PER ASME Y14.5M - 1994 | UNLESS OTHERWISE SPECIFIED  1) ALL DIMENSIONS ARE IN INCHES [MILLIMETERS] 2) ALL DIMENSIONS ARE AFTER PLATING. 3) BREAK CORNERS & EDGES .005 R. MAX. 4) CHAM. 1ST & LAST THREADS. 5) SURFACE ROUGHNESS 63MIL-STD-10. 6) DIA.'S ON COMMON CENTERS TO BE CONCENTRIC WITHIN .005 T.I.R. 7) REMOVE ALL BURRS |              | SV Microwave, Inc. www.svmicrowave.com |                   |              |
|---------------------------------------------------------------------------------------------------------------------|-----------------------------------------------------------------------------------------------------------------------------------------------------------------------------------------|----------------------------------------------------------------------------------------------------------------------------------------------------------------------------------------------------------------------------------------------------------------------------------------------------------|--------------|----------------------------------------|-------------------|--------------|
| SURFACE AREA: N/A PROPRIETARY                                                                                       |                                                                                                                                                                                         |                                                                                                                                                                                                                                                                                                          |              | SMA JACK PCB MOUNT<br>Ø.012 PIN        |                   |              |
| THE INFORMATION CONTAINED IN THIS DRAWING                                                                           | THIRD ANGLE PROJECTION                                                                                                                                                                  | DRAWN:                                                                                                                                                                                                                                                                                                   | VB 12/15/17  | 0.75                                   | Inwo No           |              |
| IS THE SOLE PROPERTY OF SV MICROWAVE, INC. ANY REPRODUCTION IN PART OR AS A WHOLE WITHOUT THE WRITTEN PERMISSION OF | <b>+</b> + + + + + + + + + + + + + + + + + +                                                                                                                                            | CHECKED:                                                                                                                                                                                                                                                                                                 | GPF 12/15/17 | SIZE B                                 | DWG. NO. 2921-614 | 493          |
| SV MICROWAVE, INC IS PROHIBITED.                                                                                    |                                                                                                                                                                                         | APPROVED:                                                                                                                                                                                                                                                                                                | GPF 12/15/17 | SCALE: 6:1                             |                   | SHEET 1 OF 1 |