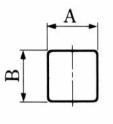

## **ACCESSORIES FOR MODULAR CONNECTORS**

**DUST COVERS FOR MODULAR CONNECTORS** 

TM- \* -DC \*

| No. of contacts | CL No.     | Part No. | А    | В    | С   | Cover color | RoHS |
|-----------------|------------|----------|------|------|-----|-------------|------|
| 4               | 222-1364-6 | TM-4-DC1 | 9    | 11   | 8.5 | Dark grey   |      |
| 6               | 222-0135-3 | TM-6-DC  | 12   | 13   | 8.5 | Natural     |      |
| 6               | 222-1052-3 | TM-6-DC1 | 11   | 11   | 8.5 | Dark grey   | YES  |
| 8               | 222-0276-5 | TM-8-DC  | 15.6 | 13.9 | 6.5 | Natural     |      |
| 8               | 222-2261-9 | TM-8-DC1 | 13.2 | 11.2 | 6.5 | Natural     |      |