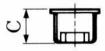

## **ACCESSORIES FOR MODULAR CONNECTORS**

**DUST COVERS FOR MODULAR CONNECTORS** 

TM- \* -DC \*

| No. of contacts | CL No.     | Part No. | А    | В    | С   | Cover color | RoHS |
|-----------------|------------|----------|------|------|-----|-------------|------|
| 4               | 222-1364-6 | TM-4-DC1 | 9    | 11   | 8.5 | Dark grey   |      |
| 6               | 222-0135-3 | TM-6-DC  | 12   | 13   | 8.5 | Natural     |      |
| 6               | 222-1052-3 | TM-6-DC1 | 11   | 11   | 8.5 | Dark grey   | YES  |
| 8               | 222-0276-5 | TM-8-DC  | 15.6 | 13.9 | 6.5 | Natural     |      |
| 8               | 222-2261-9 | TM-8-DC1 | 13.2 | 11.2 | 6.5 | Natural     |      |