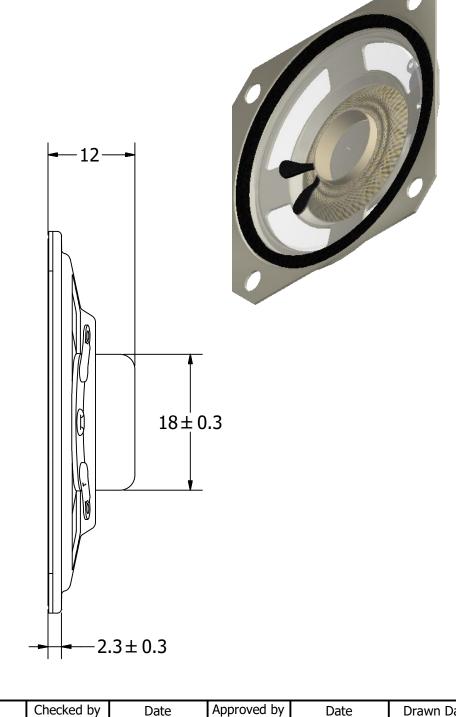

## **NOTES:**

- 1. ALL DIMENSIONS ARE IN MILLIMETERS.
- 2. SPECIFICATIONS SUBJECT TO CHANGE OR WITHDRAWL WITHOUT NOTICE.
- 3. THIS PART IS RoHS 2002/95/EC COMPLIANT.

| UNLESS OTHERWISE SPECIFIED:                   | SIZE<br>A3 |  |  |
|-----------------------------------------------|------------|--|--|
| DIMENSIONS ARE IN MILLIMETERS,                |            |  |  |
| TOLERANCES<br>ARE ±0.5 AND<br>ANGLES ARE ±3°. |            |  |  |
| AS05008MS-R.idw                               |            |  |  |