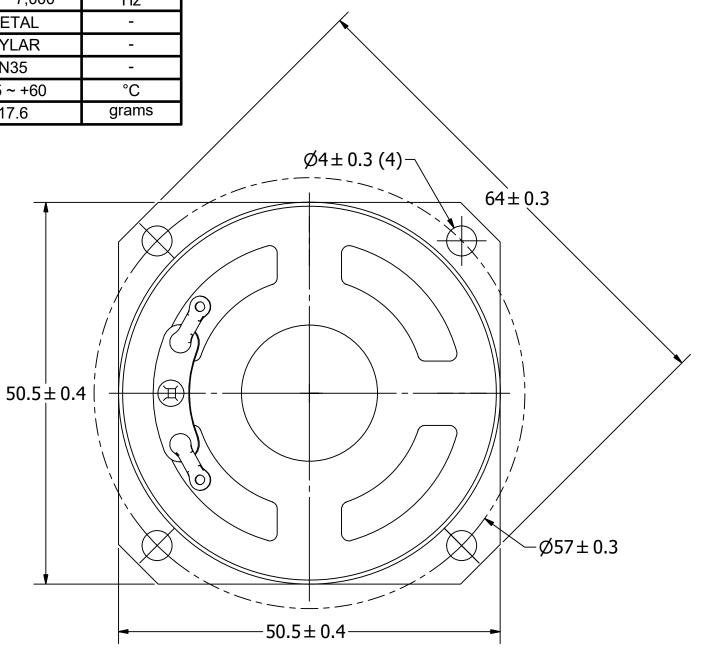

## **NOTES:**

- 1. ALL DIMENSIONS ARE IN MILLIMETERS.
- 2. SPECIFICATIONS SUBJECT TO CHANGE OR WITHDRAWL WITHOUT NOTICE.
- 3. THIS PART IS RoHS 2002/95/EC COMPLIANT.

| UNLESS OTHERWISE SPECIFIED:                   | SIZE<br>A3 |  |  |
|-----------------------------------------------|------------|--|--|
| DIMENSIONS ARE IN MILLIMETERS,                |            |  |  |
| TOLERANCES<br>ARE ±0.5 AND<br>ANGLES ARE ±3°. |            |  |  |
| AS05008MS-R.idw                               |            |  |  |