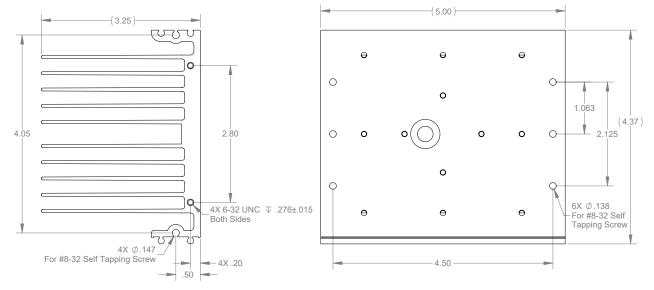

### **Ordering Information**

| Model Number | Description                        | Recommended Module(s)                                         |
|--------------|------------------------------------|---------------------------------------------------------------|
| ONAH-0504-01 | Heat Sink, 4.37"x3.25"x5.00", IP67 | LSS1-04C22-x, LPS1-04C24-x,<br>XHP50A-0S-04-x, XHP70A-0S-04-x |
| ONAH-0804-01 | Heat Sink, 4.37"x3.25"x8.00", IP67 | XHP35A-0R-12-x                                                |

# XHP50 & XHP70 2x2 Module Heat Sink