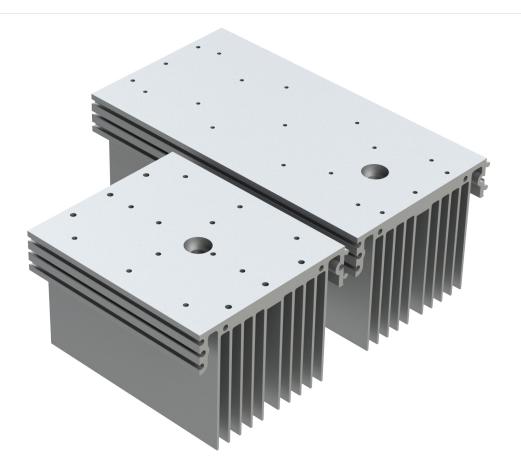

# **Cree XHP Series LED Module Heat Sinks**

Illumination Accelerated

Designed for Cree XHP LED modules, the NewEnergy Heat Sinks are configurable to fit Linear, Rectangular, or Square footprints. Easy mounting to housing or bracket is done through our unique front profile design. Integrating Multiple Modules is effortless with our simple interlocking technology.

### **Illumination Accelerated**

• Configurable to fit Linear, Rectangular, or Square footprints

• Designed for easy mounting to housing or bracket

• Easy to integrate multiple modules through our interlocking technology