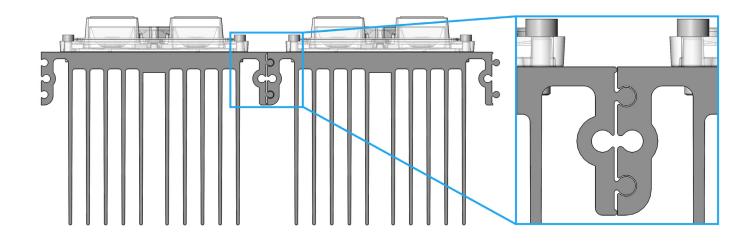

### Superior Performance in Standard Module Heat Sinks

- Reliable Passive LED Cooling
- · Capable of IP67 Dust and Water Rating
- Single Piece Extruded Aluminum Construction

Cree XHP Series LED module Heat Sinks are available from authorized distributors, see New-EnergyLLC.com for our complete list of distributors. Custom Heat Sinks are also available, contact NewEnergy for further details.

### **Illumination Accelerated**

• Configurable to fit Linear, Rectangular, or Square footprints

• Designed for easy mounting to housing or bracket

• Easy to integrate multiple modules through our interlocking technology