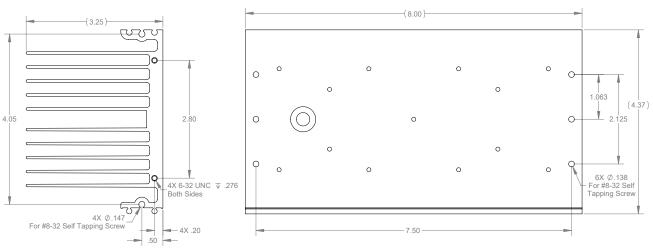

### **Ordering Information**

| Model Number | Description                        | Recommended Module(s)                                         |
|--------------|------------------------------------|---------------------------------------------------------------|
| ONAH-0504-01 | Heat Sink, 4.37"x3.25"x5.00", IP67 | LSS1-04C22-x, LPS1-04C24-x,<br>XHP50A-0S-04-x, XHP70A-0S-04-x |
| ONAH-0804-01 | Heat Sink, 4.37"x3.25"x8.00", IP67 | XHP35A-0R-12-x                                                |

## XHP35 2x6 Module Heat Sink