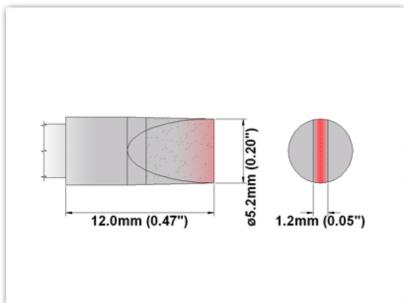

## ET80CH052

Chisel 30° 5.20mm (0.20")

Tip Style: Chisel 30°
Tip Width: 5.20mm (0.20")
Tip Length: 12.00mm (0.47")

80 Type Cartridge<sup>1</sup>: 420°C - 475°C

RoHS Compliant<sup>2</sup> / Lead Free: YES

For Use With: EB-5000S-1, EB-5000S-2