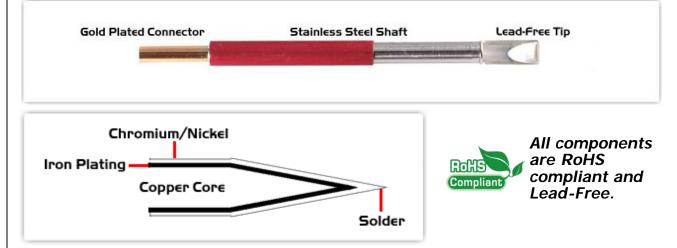

## **Material Composition**

<sup>1</sup> Easy Braid Co. tip cartridges will typically idle within a temperature range of +/-1.1°C. However, there is variation in idle temperature across tip geometries within an individual temperature series. Easy Braid Co. offers a wide variety of tip geometries from 0.25mm fine point tip to 5mm chisel. The length and geometry of a tip will have an influence on the tip idle temperature. To accurately measure idle temperature it will depend greatly on the measurement method, technique and equipment used. Two different methods or the use of alternative equipment will produce different test results.