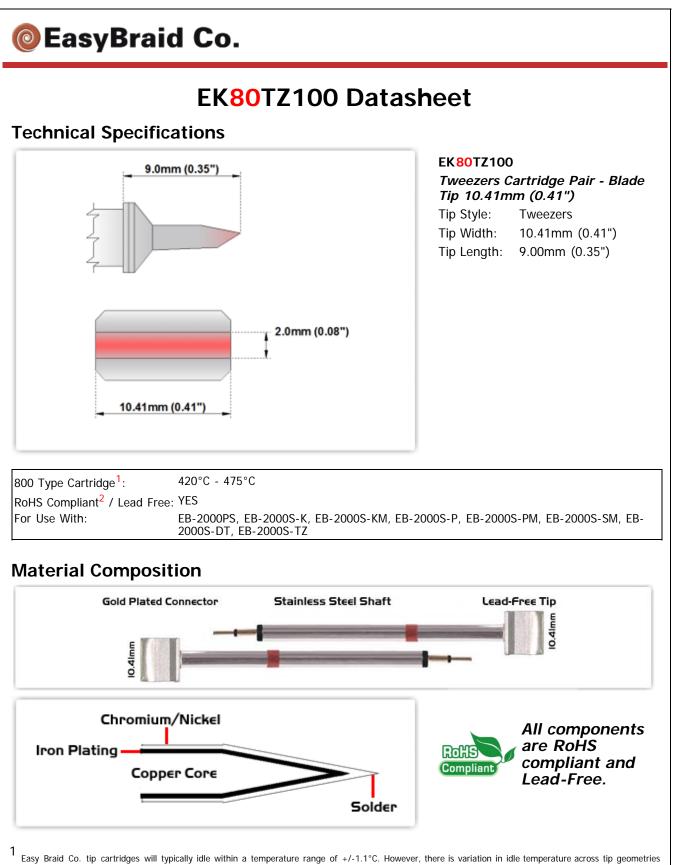

<sup>1</sup> Easy Braid Co. tip cartridges will typically idle within a temperature range of +/-1.1°C. However, there is variation in idle temperature across tip geometries within an individual temperature series. Easy Braid Co. offers a wide variety of tip geometries from 0.25mm fine point tip to 5mm chisel. The length and geometry of a tip will have an influence on the tip idle temperature. To accurately measure idle temperature it will depend greatly on the measurement method, technique and equipment used. Two different methods or the use of alternative equipment will produce different test results.

2 Please refer to <u>http://www.rohs.gov.uk</u> for details on RoHS Compliance.

Copyright © 2010-2013 Easy Braid Co. All Rights Reserved