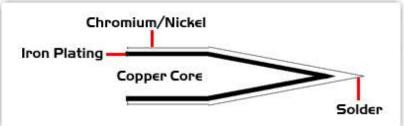

## **Material Composition**

technique and equipment used. Two different methods or the use of alternative equipment will produce different test results.

Easy Braid Co. tip cartridges will typically idle within a temperature range of +/-1.1°C. However, there is variation in idle temperature across tip geometries within an individual temperature series. Easy Braid Co. offers a wide variety of tip geometries from 0.25mm fine point tip to 5mm chisel. The length and geometry of a tip will have an influence on the tip idle temperature. To accurately measure idle temperature it will depend greatly on the measurement method,