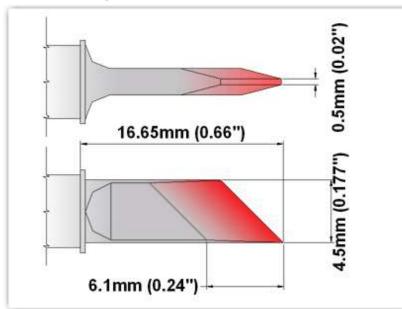

## **EK60DS061**

Knife 4.50mm (0.177"), Increased Tin Area 6.1mm (0.24")

Tip Style: Knife

Tip Width: 4.50mm (0.18")
Tip Length: 16.65mm (0.66")

60 Type Cartridge<sup>1</sup>: 325°C - 358°C

RoHS Compliant<sup>2</sup> / Lead Free: YES