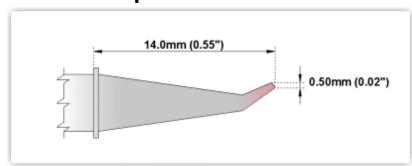

## **EBM8SB276**

Sharp Bent 30° 0.5mm (0.02")

Tip Style: Sharp Bent 30°
Tip Width: 0.50mm (0.02")
Tip Length: 14.00mm (0.55")

800°F Type Cartridge<sup>1</sup>: 420°C - 475°C

RoHS Compliant<sup>2</sup> / Lead Free: YES