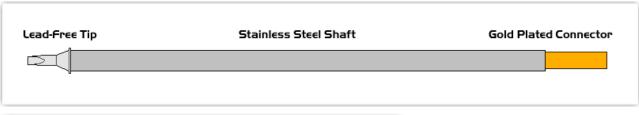

Equivalent to: STTC-844
For Use With: EB-9000S

## **Material Composition**

<sup>&</sup>lt;sup>1</sup> Easybraid tip cartridges will typically idle within a temperature range of +/-1.1°C. However, there is variation in idle temperature across tip geometries within an individual temperature series. Easybraid offers a wide variety of tip geometries from 0.4mm fine point tip to 5m chisel. The length and geometry of a tip will have an influence on the tip idle temperature. To accurately measure idle temperature it will depend greatly on the measurement method, technique and equipment used. Two different methods or the use of alternative equipment will produce different test results.