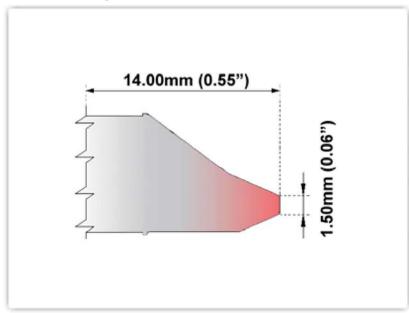

## EBM80DT006

Desolder Tip - Inner Diameter 1.50mm (0.06")

Tip Style: Desolder

Tip Width: 1.50mm (0.06")
Tip Length: 14.00mm (0.55")

800 Type Cartridge<sup>1</sup>: 420°C - 475°C

RoHS Compliant<sup>2</sup> / Lead Free: YES