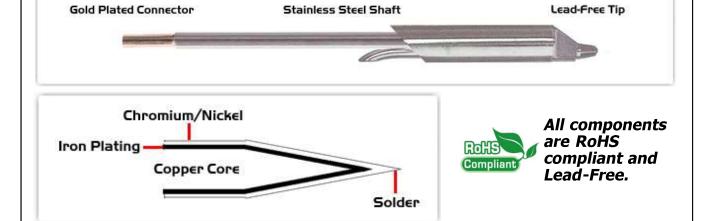

## **Material Composition**

Easy Braid Co. tip cartridges will typically idle within a temperature range of +/-1.1°C. However, there is variation in idle temperature across tip geometries within an individual temperature series. Easy Braid Co. offers a wide variety of tip geometries from 0.25mm fine point tip to 5mm chisel. The length and geometry of a tip will have an influence on the tip idle temperature. To accurately measure idle temperature it will depend greatly on the measurement method,