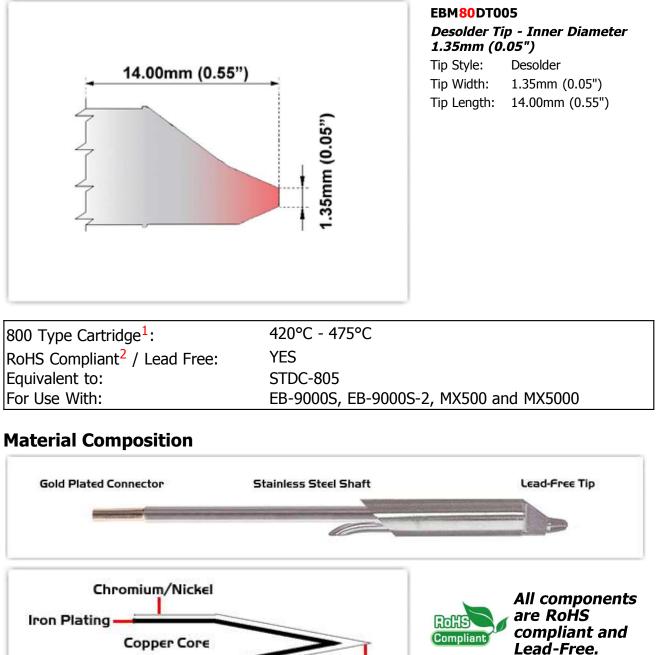

1 Easy Braid Co. tip cartridges will typically idle within a temperature range of +/-1.1°C. However, there is variation in idle temperature across tip geometries within an individual temperature series. Easy Braid Co. offers a wide variety of tip geometries from 0.25mm fine point tip to 5mm chisel. The length and geometry of a tip will have an influence on the tip idle temperature. To accurately measure idle temperature it will depend greatly on the measurement method,