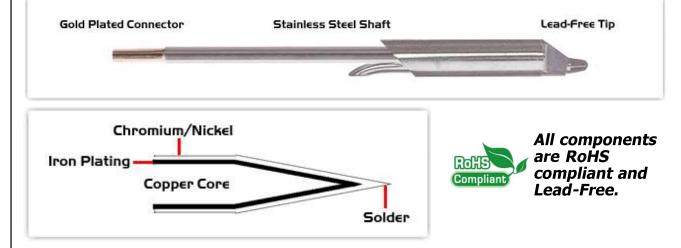

Equivalent to: STDC-007

For Use With: EB-9000S-1, EB-9000S-2, MX500 and MX5000

## **Material Composition**

<sup>1</sup> Easy Braid Co. tip cartridges will typically idle within a temperature range of +/-1.1°C. However, there is variation in idle temperature across tip geometries within an individual temperature series. Easy Braid Co. offers a wide variety of tip geometries from 0.25mm fine point tip to 5mm chisel. The length and geometry of a tip will have an influence on the tip idle temperature. To accurately measure idle temperature it will depend greatly on the measurement method, technique and equipment used. Two different methods or the use of alternative equipment will produce different test results.