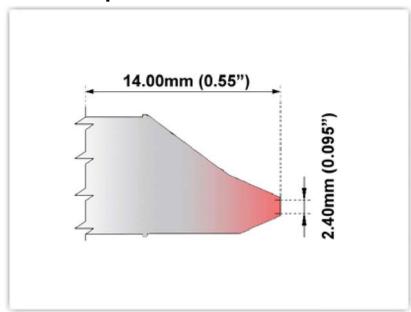

## **EBM60DT007**

Desolder Tip - Inner Diameter 2.40mm (0.095")

Tip Style: Desolder

Tip Width: 2.40mm (0.09")
Tip Length: 14.00mm (0.55")

600 Type Cartridge<sup>1</sup>: 325°C - 358°C

RoHS Compliant<sup>2</sup> / Lead Free: YES