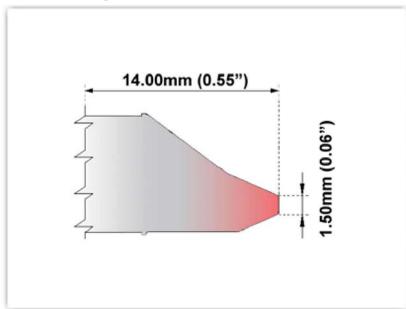

## **EBM75DT006**

Desolder Tip - Inner Diameter 1.50mm (0.06")

Tip Style: Desolder

Tip Width: 1.50mm (0.06")
Tip Length: 14.00mm (0.55")

750 Type Cartridge<sup>1</sup>: 350°C - 398°C

RoHS Compliant<sup>2</sup> / Lead Free: YES