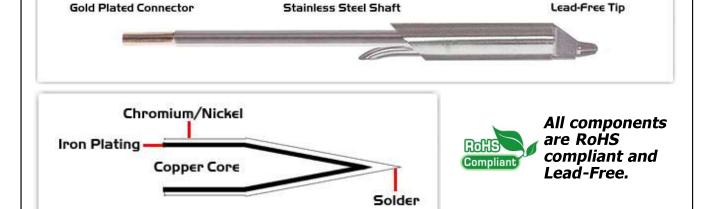

Equivalent to: STDC-106

For Use With: EB-9000S, EB-9000S-2, MX500 and MX5000

## **Material Composition**

<sup>1</sup> Easy Braid Co. tip cartridges will typically idle within a temperature range of +/-1.1°C. However, there is variation in idle temperature across tip geometries within an individual temperature series. Easy Braid Co. offers a wide variety of tip geometries from 0.25mm fine point tip to 5mm chisel. The length and geometry of a tip will have an influence on the tip idle temperature. To accurately measure idle temperature it will depend greatly on the measurement method, technique and equipment used. Two different methods or the use of alternative equipment will produce different test results.