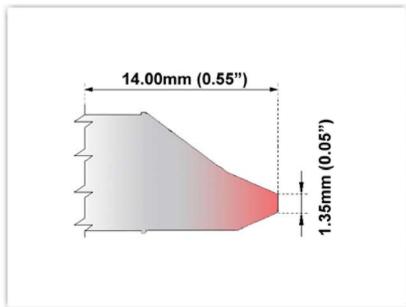

## **EBM75DT005**

Desolder Tip - Inner Diameter 1.35mm (0.05")

Tip Style: Desolder

Tip Width: 1.35mm (0.05")
Tip Length: 14.00mm (0.55")

750 Type Cartridge<sup>1</sup>: 350°C - 398°C

RoHS Compliant<sup>2</sup> / Lead Free: YES