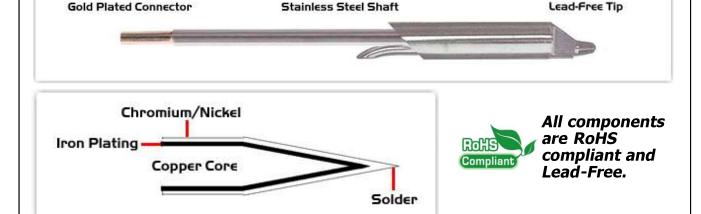

## **Material Composition**

Easy Braid Co. tip cartridges will typically idle within a temperature range of +/-1.1°C. However, there is variation in idle temperature across tip geometries within an individual temperature series. Easy Braid Co. offers a wide variety of tip geometries from 0.25mm fine point tip to 5mm chisel. The length and geometry of a tip will have an influence on the tip idle temperature. To accurately measure idle temperature it will depend greatly on the measurement method, technique and equipment used. Two different methods or the use of alternative equipment will produce different test results.