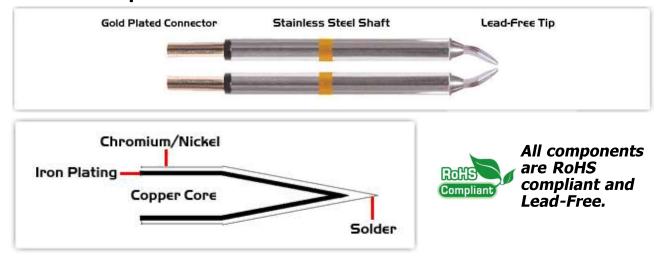

## **Material Composition**

<sup>1</sup> Easy Braid Co. tip cartridges will typically idle within a temperature range of +/-1.1°C. However, there is variation in idle temperature across tip geometries within an individual temperature series. Easy Braid Co. offers a wide variety of tip geometries from 0.25mm fine point tip to 5mm chisel. The length and geometry of a tip will have an influence on the tip idle temperature. To accurately measure idle temperature it will depend greatly on the measurement method, technique and equipment used. Two different methods or the use of alternative equipment will produce different test results.