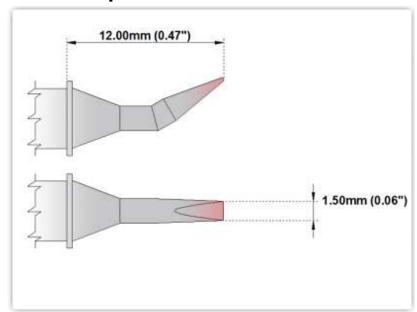

## EBM70TZ015

Tweezers Cartridge Pair - Chisel 30° 1.5mm (0.06")

Tip Style: Tweezers
Tip Width: 1.50mm (0.06")

Tip Length: 12.00mm (0.47")

700 Type Cartridge<sup>1</sup>: 350°C - 398°C

RoHS Compliant<sup>2</sup> / Lead Free: YES