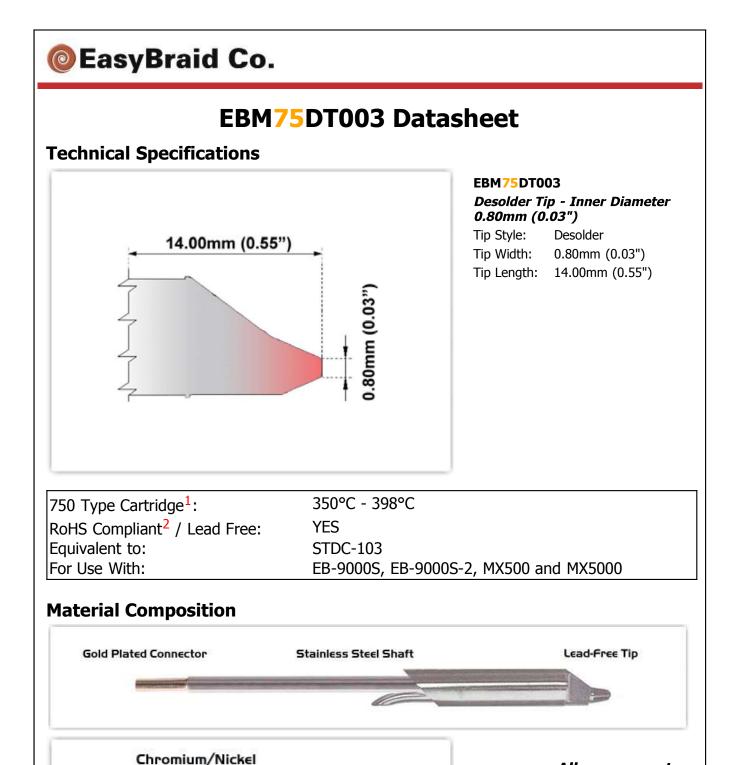

Solder

All components

compliant and

are RoHS

Lead-Free.

Compliant

2 Please refer to <u>http://www.rohs.gov.uk</u> for details on RoHS Compliance.

Copper Core

Iron Plating

Copyright © 2010-2012 Easy Braid Co. All Rights Reserved