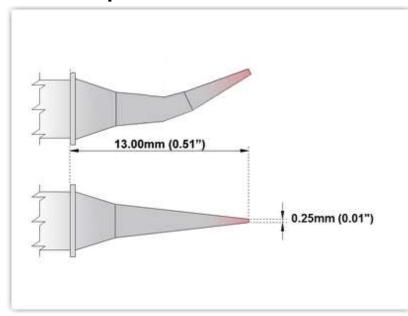

## EBM60TZ003

Tweezers Cartridge Pair - Micro Fine 0.25mm (0.01")

Tip Style: Tweezers
Tip Width: 0.25mm (0.01")
Tip Length: 13.00mm (0.51")

600 Type Cartridge<sup>1</sup>: 325°C - 358°C

RoHS Compliant<sup>2</sup> / Lead Free: YES