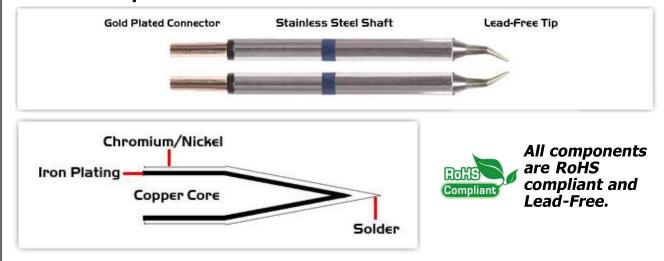

For Use With: EB-9000S-1, EB-9000S-2, MX500 and MX5000

## **Material Composition**

<sup>1</sup> Easy Braid Co. tip cartridges will typically idle within a temperature range of +/-1.1°C. However, there is variation in idle temperature across tip geometries within an individual temperature series. Easy Braid Co. offers a wide variety of tip geometries from 0.25mm fine point tip to 5mm chisel. The length and geometry of a tip will have an influence on the tip idle temperature. To accurately measure idle temperature it will depend greatly on the measurement method, technique and equipment used. Two different methods or the use of alternative equipment will produce different test results.