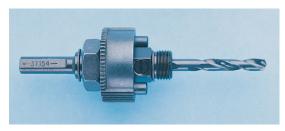

ARBOR,3/8" SHANK W/3 FLATS (PKGD)

Arbors with Replacement High-Speed Steel Pilot Drill Bits

Cat No: 37154

UPC No: 783310371540

## Description

- The best arbor in the industry ensures a solid connectionwithout any gaps or wobbling
- Arbors include replaceable, high-speed steel pilot drill
- Pilot drills have unique split-point tip design
- Use with Greenlee bimetal hole saws, recessed light holesaws and carbide-grit hole saws (carbide-tipped pilot drillsold separately)
- Can be used with Greenlee #901 or #904 bit extensions

## **Specifications**

- Application: Use With Greenlee Bimetal Hole Saws, Recessed Light Hole Saws And Carbide Grit Hole Saws (Carbide-Tipped Pilot Drill Sold Separately), Can Be Used With Greenlee No 901 Or 904 Bit Extensions, 1-1/4 IN - 2.000 IN (31.800 - 50.800 MM) Hole Saws
- Material: High Speed Steel Pilot Drill BitMinimum Chuck Size: 3/8 IN (9.500 MM)
- · Package: Standard Pack
- Shank Diameter: 5/16 IN (7.900 MM)
- Type : Hex Shank
- Weight: 0.500 LB (227.000 GM)