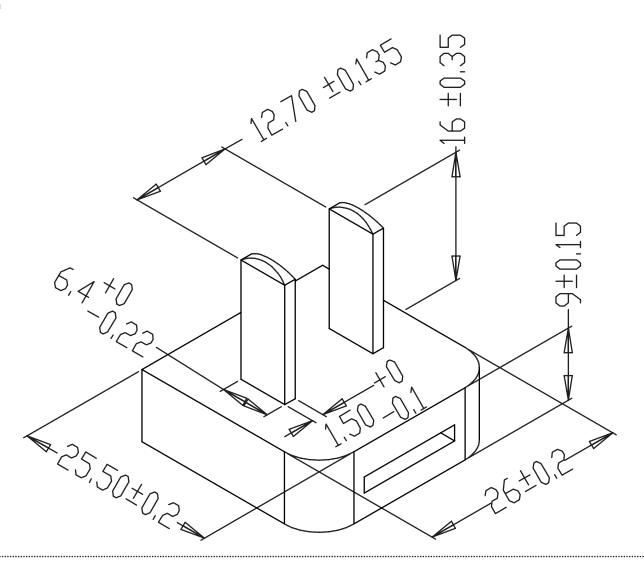

## MODEL: SMI-CN-1 | DESCRIPTION: CHINA BLADE

## FEATURES

- level VI efficiency
- China interchangeable blade
- compatible with SMI6 series



## ROHS MECHANICAL DRAWING

units: mm



## **REVISION HISTORY**

| rev. | description     | date       |
|------|-----------------|------------|
| 1.0  | initial release | 12/21/2015 |

The revision history provided is for informational purposes only and is believed to be accurate.



Headquarters 20050 SW 112th Ave. Tualatin, OR 97062 800.275.4899

Fax 503.612.2383 cui.com techsupport@cui.com

CUI offers a one (1) year limited warranty. Complete warranty information is listed on our website.

.....

CUI reserves the right to make changes to the product at any time without notice. Information provided by CUI is believed to be accurate and reliable. However, no responsibility is assumed by CUI for its use, nor for any infringements of patents or other rights of third parties which may result from its use.

CUI products are not