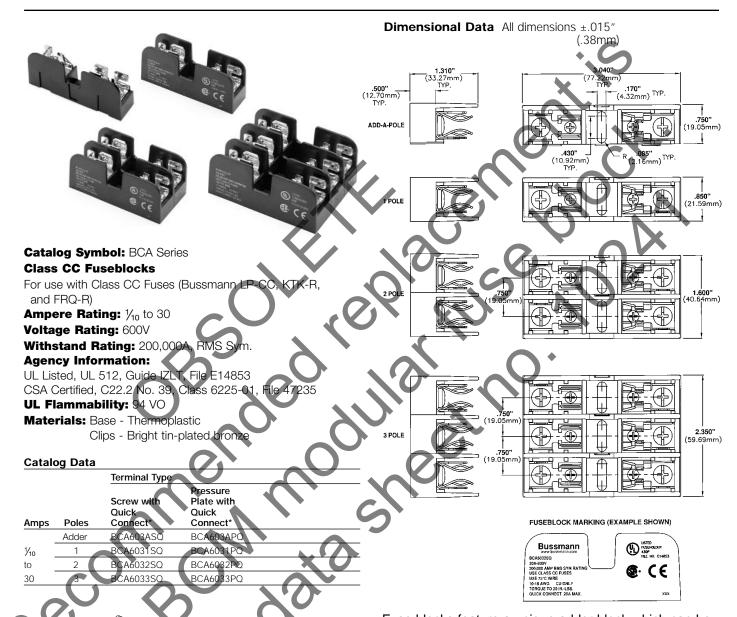

## Class CC Fuseblocks 600 Volt, 30 Amps

## BCA **Series**

Fuse blocks feature a unique adder block which can be snapped onto 1-, 2-, or 3-pole blocks to form multi-pole segmented blocks of as many poles as desired.

C€ CE logo denotes compliance with European Union Low Voltage Directive (50-1000Vac, 75-1500Vdc). Refer to Data Sheet: 8002 or contact Bussmann Application Engineering at 636-527-1270 for more information.

CU Only #10-#18

\*QUICK CONN