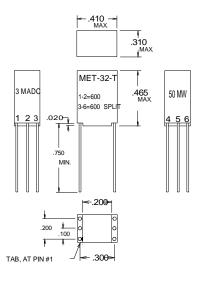

#### **Construction:**

Plug-in terminals are precision spaced to provide fixed mounting centers. Epoxy molded case includes a .020" recess for ease of solder inspection. Leads are Tin plated 0.020" in diameter.