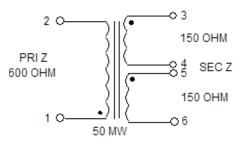

### **Electrical Specifications (@20C)**

| Power | Matching Impedance |           | Max. Ma DC | DC Resistance (Ω) |           | Overall |
|-------|--------------------|-----------|------------|-------------------|-----------|---------|
| level | Primary            | Secondary | Unbalance  | Primary           | Secondary | Turns   |
| (mW)  |                    |           | in Primary |                   |           | Ratio   |
| *50   | 600Ω CT            | 150/150Ω  | 3.0        | 70                | 95        | 2:1:1   |

Operating Temperature: -20C° to 85C°

Storage Temperature: -55C° to 105C°

Frequency Response: + 2.0 dB, at 300 Hz to 100K Hz (1 KHz Ref.)

Longitudinal Balance: 60dB Min @ 1 KHz

\*Max power at 300Hz

Pri-Sec Hipot test (Pri-Sec): 1000 VRMS for 30 sec.