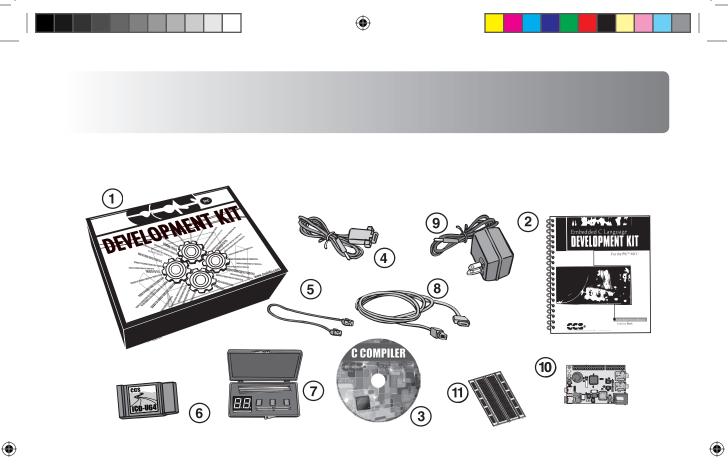

1 Storage box

2 Exercise booklet

3 DVD of C compiler (optional)

(4) Serial PC to Prototyping board cable

**(5)** Modular ICD to Prototyping board cable

6 ICD unit for programming and debugging

7 Parts box includes:

- 93LC56 serial EEPROM chip
- DS1631 digital thermometer chip
- NJU6355 real-time clock chip with attached 32kHz crystal
- Two digit 7 segment LED module
- Two 1K resistors
- Jumpers to connect the Prototyping board to the breadboard
- (8) USB (or Serial) PC to ICD cable
- (9) AC Adaptor (9VDC)
- 1 Prototyping board with a PIC18F67J10 processor chip

(See inside front and back cover for details on the board layout and schematic)

( )

(1) Breadboard for prototyping circuits

6/8/2015 12:29:35 PM