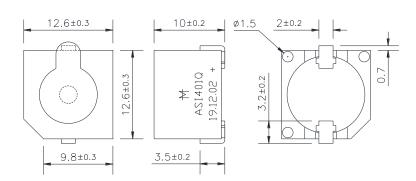

Condition by reflow soldering (°C)  $250 \pm 5$  / within 5 sec Condition by hand soldering (°C)  $350 \pm 20$  / within 5 sec Options For other options contact factory

**Dimensions:** (units: mm)