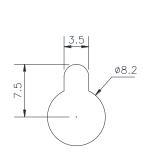

Condition by reflow soldering (°C)  $250 \pm 5$  / within 5 sec Condition by hand soldering (°C)  $350 \pm 20$  / within 5 sec Options For other options contact factory

**Dimensions:** (units: mm)