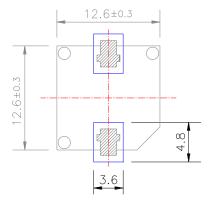

## MALLORY'y Sonalert Products Inc. Sales Outline Drawing Part # ASI401Q Revision G

May not be suitable for all medical and aerospace applications. Specifications: Contact Mallory Sonalert to discuss your application.

| Oscillation Frequency (Hz) | $2400 \pm 300$ |
|----------------------------|----------------|
| Operating Voltage (Vdc)    | 9.0 ~ 15       |
| Rated Voltage (Vdc)        | 12             |

Tone/Pulse Rate Constant
Operating Temperature (°C)
$$-40 \sim +80$$

Condition by reflow soldering (°C)  $250 \pm 5$  / within 5 sec Condition by hand soldering (°C)  $350 \pm 20$  / within 5 sec Options For other options contact factory

**Dimensions:** (units: mm)

## **ROHS Compliant**





## **Recommended PCB Layout**



## **Packaging:**

Parts are supplied in tubes of 35 pieces.

Units come with wash label and are appropriate for aqueous wash.