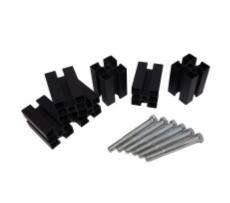

## **Features**

- Sold for one (1) pair of rails.
- Kit includes six (6) adapter brackets and required hardware for one (1) pair of rails
- For use with C2F24 cabinet frames only.
- Converts 24 inch to 19 inch rack mounting.
- Provides additional wiring space along both sides of 19 inch rack mounted equipment.
- Fits between panel rail and horizontal c-channel.
- · Constructed of extruded aluminum.
- · Black anodized finish.
- Includes all strut mounting hardware.
- TAA compliant for GSA Schedule purchases.
- RoHS Compliant.
- Manufactured in North America.

|          | Mounting Width |       |
|----------|----------------|-------|
| Part No. | From           | То    |
| CAK1924  | 24.00          | 19.00 |

Data subject to change without notice

 $\ensuremath{\mathbb{C}}$  2022. Hammond Manufacturing Ltd. All rights reserved.