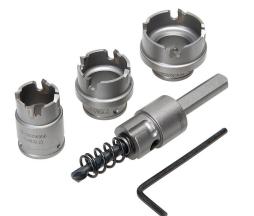

## CUTTER KIT, HOLE-CARBIDE

- 7/8, 1-1/8, 1-3/8, 1-3/4, 2Cutter Heads
- Arbor, Hex Key and Case

Cat No: 655 UPC No: 783310058205

## Description

- Cuts stainless steel quickly and easily
- Quick Change arbor allows you to change cutter heads with a simple push and a turn. Use the same arbor for differentsize cutting heads
- Removable cutter heads available in sizes from 5/8 IN through 3 IN
- Flange stop prevents over-drilling
- Ejector spring on all sizes above 3/4 IN makes removal of slug easier
- Replaceable, cobalt-steel pilot drill with split-point tip to prevent walking
- Precision carbide teeth for optimum performance and durability
- Minimum chuck size of 3/8 IN

## Specifications

- Includes :
  - 7/8 IN, 1-1/8 IN, 1-3/8 IN Cutter Heads
  - Arbor, Hex Key, Case, Set Screw, Ejector Spring
- Replacement Part : 3581 3 MM Hex Key, 54274 Set Screw, 55225, 1/2 IN Ejector Spring