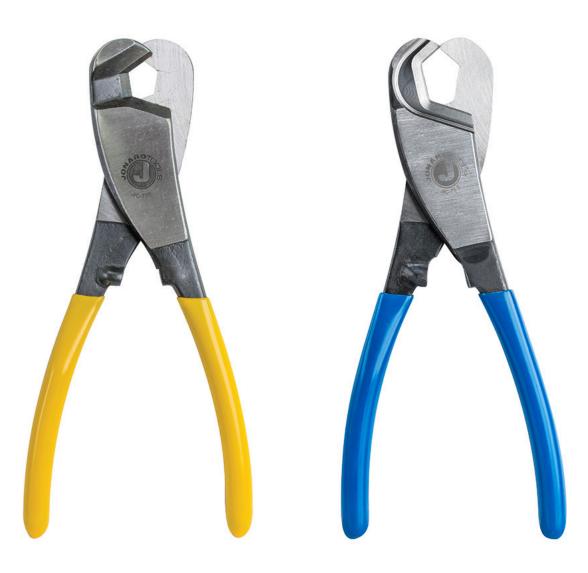

Jonard's cable cutters are made of chrome vanadium steel with induction-hardened cutting edges for maximum strength and durability.

| SPECIFICATIONS         | JIC-750               | JIC-755               |
|------------------------|-----------------------|-----------------------|
| CUT TYPE               | Cable                 | Cable                 |
| MAXIMUM CABLE DIAMETER | 3/4" (19.05mm) Coax   | 1" (25.4mm) Coax      |
| CONDUCTOR MATERIAL     | Aluminum, Copper      | Aluminum, Copper      |
| JAW THICKNESS          | 1/4" (6.35mm)         | 1/4" (6.35mm)         |
| JAW WIDTH              | 1-1/4" (31.75mm)      | 1" (25.4mm)           |
| MATERIAL               | Chrome Vanadium Steel | Chrome Vanadium Steel |
| LENGTH                 | 8-3/4" (222.25mm)     | 8-1/4" (209.55mm)     |
| WEIGHT                 | 0.911 lbs (413g)      | 0.911 lbs (413g)      |
| UPC NO.                | 811490010826          | 811490017283          |