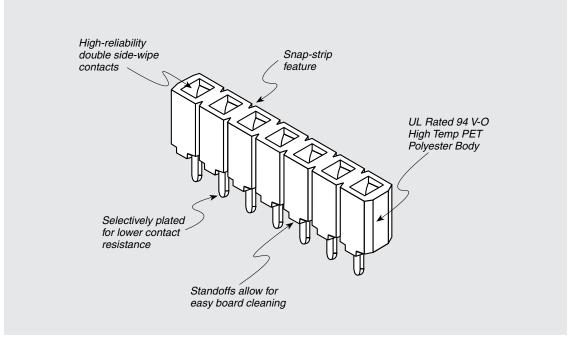

### **SPECIFICATIONS**

For complete specifications

see www.samtec.com?SSA Insulator Material: Black PET Polyester Contact Material: Phosphor Bronze Plating: Au or Sn over 50 μ" (1.27 μm) Ni Flammability Rating: UL 94V-O Insulation Resistance: 0000 00 min 0215 °C @ 264 psi (1.8 MPa) Dielectric Withstanding Voltage: 1000 VRMS Lead Size Range: (0.38 mm) .015" to (0.56 mm) .022" DIA and most IC leads