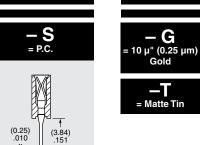

**STYLE** 

- W

= Wire Wrap

**PLATING** 

**OPTION** 

**SSA SERIES** 

(2.54 mm) .100"

### **SPECIFICATIONS**

For complete specifications

see www.samtec.com?SSA Insulator Material: Black PET Polyester Contact Material: Phosphor Bronze Plating: Au or Sn over 50 μ" (1.27 μm) Ni Flammability Rating: UL 94V-O Insulation Resistance: 0000 00 min 0215 °C @ 264 psi (1.8 MPa) Dielectric Withstanding Voltage: 1000 VRMS Lead Size Range: (0.38 mm) .015" to (0.56 mm) .022" DIA and most IC leads

Insertion Depth: (1.27 mm) .050" to (3.30 mm) .130" **RoHS Compliant:** 

Lead-Free Solderable: Wave only