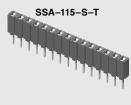

**STYLE** 

- W

= Wire Wrap

**PLATING** 

**OPTION** 

**SSA SERIES** 

(2.54 mm) .100"

## **COST-EFFECTIVE SOCKET STRIPS**

NO. OF

**POSITIONS** 

Mates with: TS, HTS, BBS, BBL, BHS

# 01 thru 32 (2.54) 100 x No. of Positions (2.54) .100 TYP (5.46) P.C. W/W

RA

**OPTION** 