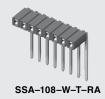

**STYLE** 

- W

= Wire Wrap

**PLATING** 

**OPTION** 

**SSA SERIES** 

(2.54 mm) .100"

## **COST-EFFECTIVE SOCKET STRIPS**

NO. OF

**POSITIONS** 

Mates with: TS, HTS, BBS, BBL, BHS

# 01 thru 32 (2.54) 100 x No. of Positions (2.54) .100 TYP (5.46) P.C. W/W

RA

**OPTION** 