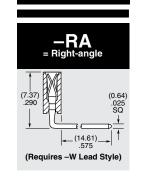

# 01 thru 32 (2.54) 100 x No. of Positions (2.54) .100 TYP (5.46) P.C. W/W

RA

**OPTION** 