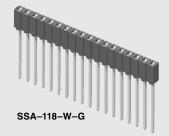

**STYLE** 

- W

= Wire Wrap

**PLATING** 

**OPTION** 

**SSA SERIES** 

(2.54 mm) .100"

## **COST-EFFECTIVE SOCKET STRIPS**

NO. OF

**POSITIONS** 

Mates with: TS, HTS, BBS, BBL, BHS

# 01 thru 32 (2.54) 100 x No. of Positions (2.54) .100 TYP (5.46) P.C. W/W

RA

**OPTION** 