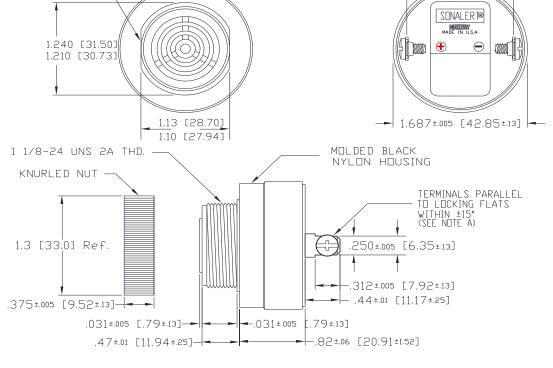

## **Dimensions:** Inches (mm)

LOCKING FLATS-

## **ROHS Compliant**

NOTE A: TERMINALS-.032 BRASS TIN PLATED, TAPPED FOR #6-32 SCREW. TWO #6-32 NICKEL PLATED BRASS SCREWS INCLUDED. WILL ACCEPT 1/4" QUICK CONNECT.

NOTE B: MOUNTING- REMOVE BLACK PLASTIC NUT AND INSERT THREADED FRONT THROUGH 1.25" HOLE PUNCHED IN PANEL, IF ORIENTATION IS NEEDED, NOTE LOCKING FLATS ON DRAWING. SCREW NUT BACK ON. DO NOT OVERTIGHTEN.