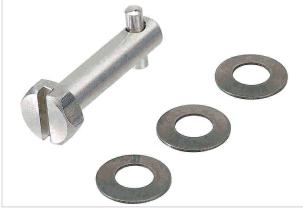

Image is for illustration purposes only. Please refer to product description.

## Identification

| Category                     | Accessories                     |
|------------------------------|---------------------------------|
| Type of accessory            | Toggle locking screw            |
| Description of the accessory | Han <sup>®</sup> 6/10/16/24 HPR |