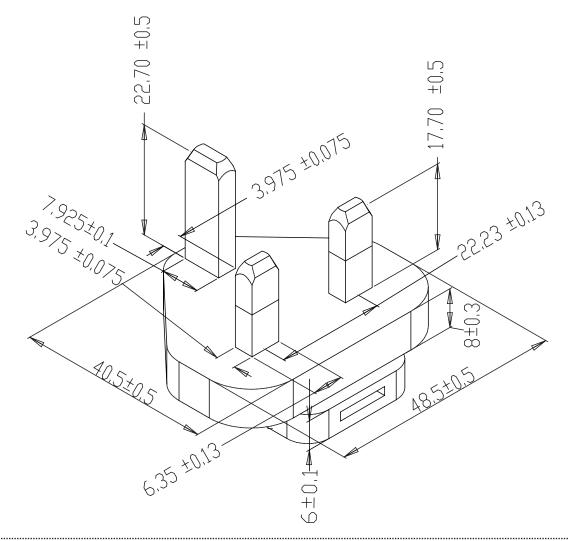

**date** 12/21/2015

page 1 of 2

## MODEL: SMI-UK-1 | DESCRIPTION: UNITED KINGDOM BLADE

## **FEATURES**

- level VI efficiency
- United Kingdom interchangeable blade
- compatible with SMI6 series





## **MECHANICAL DRAWING**

units: mm



## **REVISION HISTORY**

| rev. | description     | date       |
|------|-----------------|------------|
| 1.0  | initial release | 12/21/2015 |

The revision history provided is for informational purposes only and is believed to be accurate.



**Headquarters** 20050 SW 112th Ave. Tualatin, OR 97062 **800.275.4899** 

Fax 503.612.2383 **cui**.com techsupport@cui.com

CUI offers a one (1) year limited warranty. Complete warranty information is listed on our website.

CUI reserves the right to make changes to the product at any time without notice. Information provided by CUI is believed to be accurate and reliable. However, no responsibility is assumed by CUI for its use, nor for any infringements of patents or other rights of third parties which may result from its use.

CUI products ar