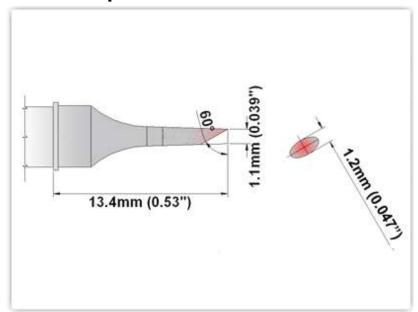

## EK75BV011

Bevel 60° 1.10mm (0.04")

Tip Style: Bevel

Tip Width: 1.10mm (0.04")
Tip Length: 13.40mm (0.53")

75 Type Cartridge<sup>1</sup>: 350°C - 398°C

RoHS Compliant<sup>2</sup> / Lead Free: YES

For Use With: EB-2000S, PS900 w/SHP-K, MFR-PS1100/MFR-PS2200 w/SHP-KM