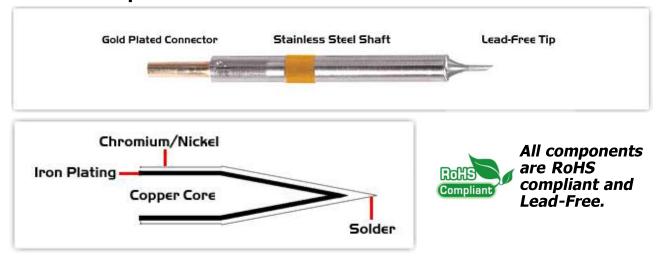

## **Material Composition**

<sup>1</sup> Easy Braid Co. tip cartridges will typically idle within a temperature range of +/-1.1°C. However, there is variation in idle temperature across tip geometries within an individual temperature series. Easy Braid Co. offers a wide variety of tip geometries from 0.25mm fine point tip to 5mm chisel. The length and geometry of a tip will have an influence on the tip idle temperature. To accurately measure idle temperature it will depend greatly on the measurement method, technique and equipment used. Two different methods or the use of alternative equipment will produce different test results.