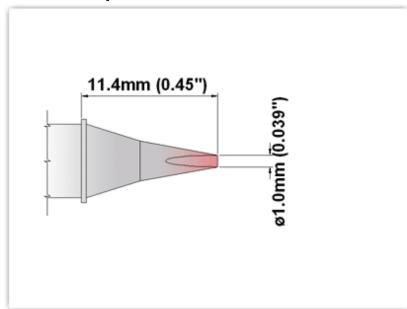

## **Technical Specifications**

EK75CH010

Chisel 30° 1.0mm (0.04")

Tip Style: Chisel 30°
Tip Width: 1.00mm (0.04")
Tip Length: 11.40mm (0.45")

75 Type Cartridge<sup>1</sup>: 350°C - 398°C

RoHS Compliant<sup>2</sup> / Lead Free: YES