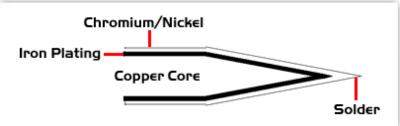

## **Material Composition**

Easy Braid Co. tip cartridges will typically idle within a temperature range of +/-1.1°C. However, there is variation in idle temperature across tip geometries within an individual temperature series. Easy Braid Co. offers a wide variety of tip geometries from 0.25mm fine point tip to 5mm chisel. The length and geometry of a tip will have an influence on the tip idle temperature. To accurately measure idle temperature it will depend greatly on the measurement method,