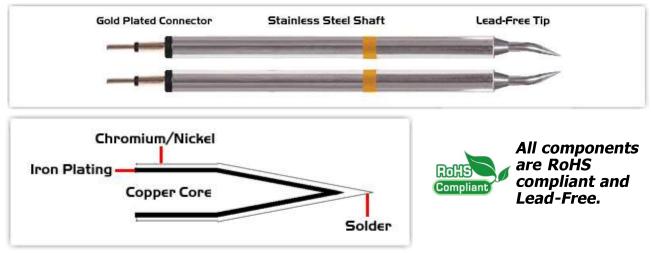

## **Material Composition**

Easy Braid Co. tip cartridges will typically idle within a temperature range of +/-1.1°C. However, there is variation in idle temperature across tip geometries within an individual temperature series. Easy Braid Co. offers a wide variety of tip geometries from 0.25mm fine point tip to 5mm chisel. The length and geometry of a tip will have an influence on the tip idle temperature. To accurately measure idle temperature it will depend greatly on the measurement method, technique and equipment used. Two different methods or the use of alternative equipment will produce different test results.