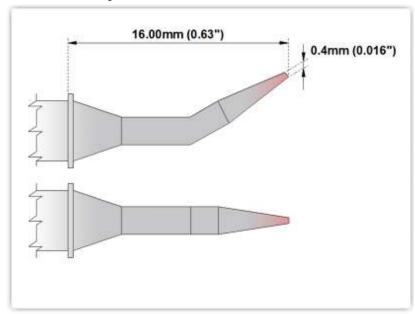

## EK70TZ004

Tweezers Cartridge Pair - Bent 30° Sharp 0.4mm (0.016")

Tip Style: Tweezers

Tip Width: 0.40mm (0.016")
Tip Length: 16.00mm (0.63")

700 Type Cartridge<sup>1</sup>: 350°C - 398°C

RoHS Compliant<sup>2</sup> / Lead Free: YES