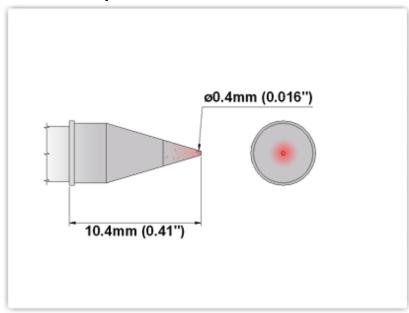

#### Conical 0.40mm (0.016")

Tip Style: Conical

Tip Width: 0.40mm (0.016")
Tip Length: 10.40mm (0.41")

80 Type Cartridge<sup>1</sup>: 420°C - 475°C

RoHS Compliant<sup>2</sup> / Lead Free: YES

For Use With: EB-5000S-1, EB-5000S-2