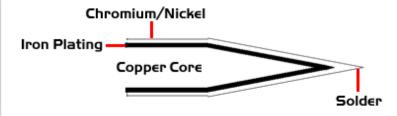

## **Material Composition**

<sup>1</sup> Easy Braid Co. tip cartridges will typically idle within a temperature range of +/-1.1°C. However, there is variation in idle temperature across tip geometries within an individual temperature series. Easy Braid Co. offers a wide variety of tip geometries from 0.25mm fine point tip to 5mm chisel. The length and geometry of a tip will have an influence on the tip idle temperature. To accurately measure idle temperature it will depend greatly on the measurement method, technique and equipment used. Two different methods or the use of alternative equipment will produce different test results.