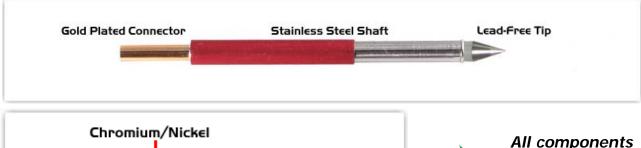

## **Material Composition**

<sup>1</sup> Easy Braid Co. tip cartridges will typically idle within a temperature range of +/-1.1°C. However, there is variation in idle temperature across tip geometries within an individual temperature series. Easy Braid Co. offers a wide variety of tip geometries from 0.25mm fine point tip to 5mm chisel. The length and geometry of a tip will have an influence on the tip idle temperature. To accurately measure idle temperature it will depend greatly on the measurement method, technique and equipment used. Two different methods or the use of alternative equipment will produce different test results.