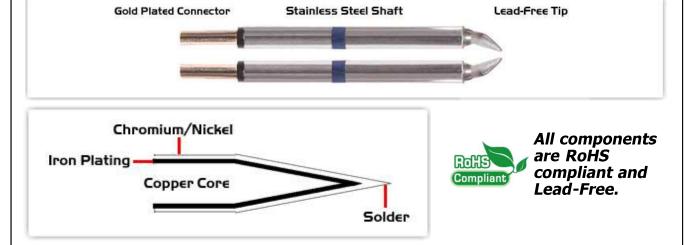

## **Material Composition**

<sup>1</sup> Easy Braid Co. tip cartridges will typically idle within a temperature range of +/-1.1°C. However, there is variation in idle temperature across tip geometries within an individual temperature series. Easy Braid Co. offers a wide variety of tip geometries from 0.25mm fine point tip to 5mm chisel. The length and geometry of a tip will have an influence on the tip idle temperature. To accurately measure idle temperature it will depend greatly on the measurement method, technique and equipment used. Two different methods or the use of alternative equipment will produce different test results.

 $<sup>\</sup>boldsymbol{2}_{\text{Please refer to }\underline{\text{http://www.rohs.gov.uk}}}$  for details on RoHS Compliance.