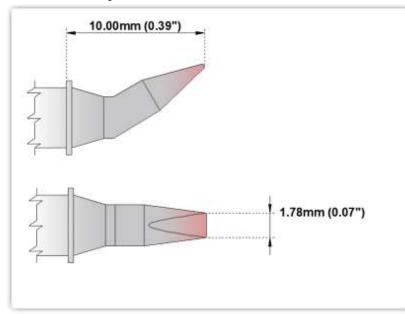

## **EBM60TZ018B**

Tweezers Cartridge Pair - Chisel 30° 1.78mm (0.07")

Tip Style: Tweezers
Tip Width: 1.78mm (0.07")
Tip Length: 10.00mm (0.39")

600 Type Cartridge<sup>1</sup>: 325°C - 358°C

RoHS Compliant<sup>2</sup> / Lead Free: YES