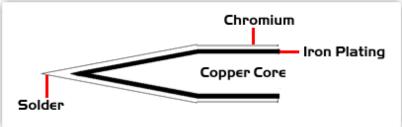

## **Material Composition**

Copyright © 2010 Easybraid Co. All Rights Reserved

<sup>1</sup> Easybraid tip cartridges will typically idle within a temperature range of +/-1.1°C. However, there is variation in idle temperature across tip geometries within an individual temperature series. Easybraid offers a wide variety of tip geometries from 0.4mm fine point tip to 5m chisel. The length and geometry of a tip will have an influence on the tip idle temperature. To accurately measure idle temperature it will depend greatly on the measurement method, technique and equipment used. Two different methods or the use of alternative equipment will produce different test results.