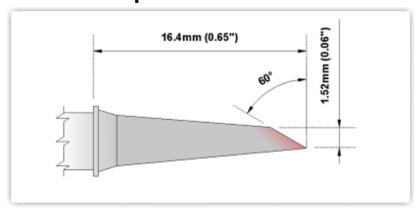

### Mini-Hoof 1.52mm (0.06")

Tip Style: *Mini-Hoof*Tip Width: 1.52mm (0.06")
Tip Length: 16.40mm (0.65")

700°F Type Cartridge<sup>1</sup>:

RoHS Compliant<sup>2</sup> / Lead Free:

Equivalent to:

For Use With: