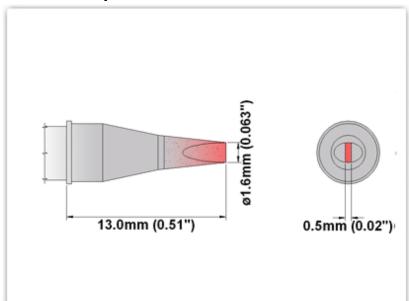

## ET80CH016

Chisel 30° 1.60mm (0.06")

Tip Style: Chisel 30°
Tip Width: 1.60mm (0.06")
Tip Length: 13.00mm (0.51")

80 Type Cartridge<sup>1</sup>: 420°C - 475°C

RoHS Compliant<sup>2</sup> / Lead Free: YES

For Use With: EB-5000S-1, EB-5000S-2