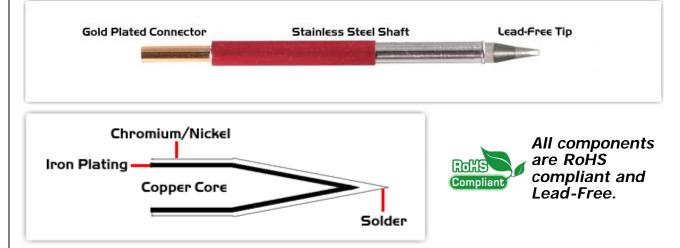

## **Material Composition**

<sup>1</sup> Easy Braid Co. tip cartridges will typically idle within a temperature range of +/-1.1°C. However, there is variation in idle temperature across tip geometries within an individual temperature series. Easy Braid Co. offers a wide variety of tip geometries from 0.25mm fine point tip to 5mm chisel. The length and geometry of a tip will have an influence on the tip idle temperature. To accurately measure idle temperature it will depend greatly on the measurement method, technique and equipment used. Two different methods or the use of alternative equipment will produce different test results.