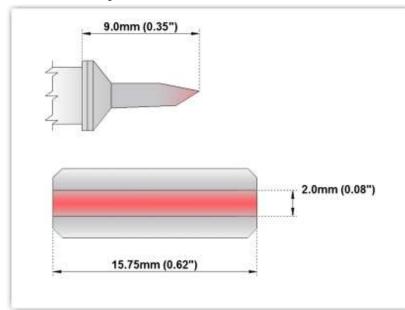

## EBM60TZ160

Tweezers Cartridge Pair - Blade Tip 15.75mm (0.62")

Tip Style: Tweezers

Tip Width: 15.75mm (0.62")
Tip Length: 9.00mm (0.35")

600 Type Cartridge<sup>1</sup>: 325°C - 358°C

RoHS Compliant<sup>2</sup> / Lead Free: YES