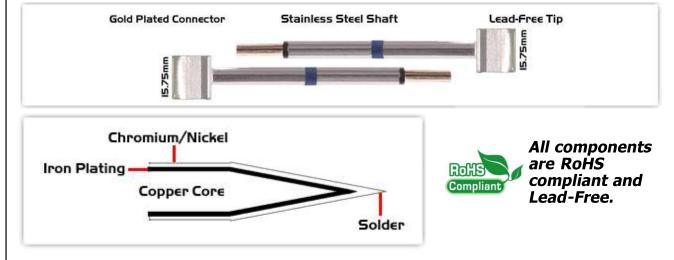

## **Material Composition**

Easy Braid Co. tip cartridges will typically idle within a temperature range of +/-1.1°C. However, there is variation in idle temperature across tip geometries within an individual temperature series. Easy Braid Co. offers a wide variety of tip geometries from 0.25mm fine point tip to 5mm chisel. The length and geometry of a tip will have an influence on the tip idle temperature. To accurately measure idle temperature it will depend greatly on the measurement method, technique and equipment used. Two different methods or the use of alternative equipment will produce different test results.