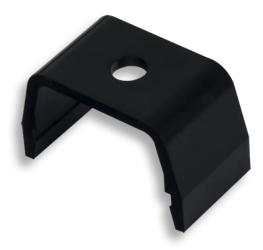

## What's Included:

- One Pmod clip
- One 8-32 nut, screw, and washer

Pmod Clip: Mechanical Mount for Pmod boards product image.

Top view product image of the Pmod Clip: Mechanical Mount for Pmod boards.