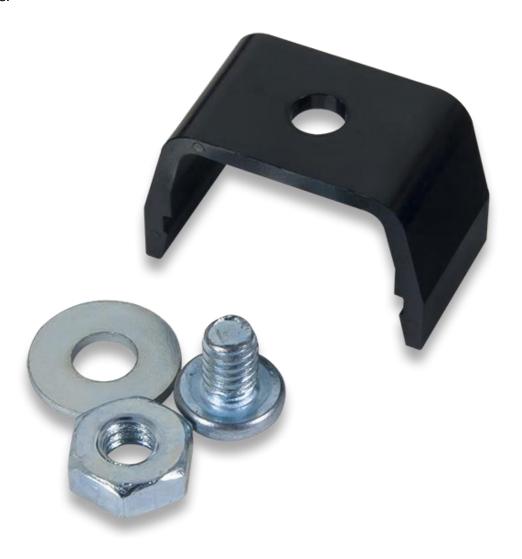

## Pmod Clip: Mechanical Mount for Pmod boards (LIMITED TIME)

SKU: 240-107

Pmod Clip: Mechanical Mount for Pmod boards product image with the included mounting hardware.

## What's Included:

- One Pmod clip
- One 8-32 nut, screw, and washer

Pmod Clip: Mechanical Mount for Pmod boards product image.

Top view product image of the Pmod Clip: Mechanical Mount for Pmod boards.