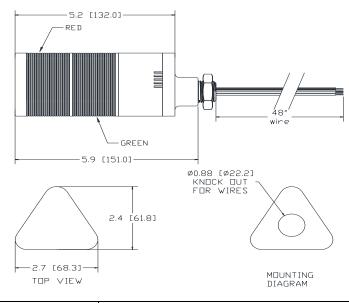

|
| NEMA 12:                        | Approved                                                 |                                                      |                                                 |                      |                                                 |                                                             |
| Options:                        | Please contact factory.                                  |                                                      |                                                 |                      |                                                 |                                                             |

Dimensions: Inches (mm)

## **cUL** Recognized

**ROHS Compliant** 

PATENT NUMBER D898600 10309594



LED OPERATION: CONNECT STACK COLOR WIRE TO POWER AND BROWN WIRE TO POWER.

SOUND OPERATION: CONNECT GRAY AND BLACK WIRES TO POWER FOR CONTINUOUS SOUND.

FOR MEDIUM PULSE, CONNECT GRAY & BLACK TO POWER AND ORANGE WIRE TO GREEN/YELLOW WIRE. FOR DOUBLE PULSE, CONNECT GRAY & BLACK TO POWER AND PURPLE WIRE TO GREEN/YELLOW WIRE. FOR CONT/BEEP, CONNECT GRAY & BLACK TO POWER AND ORANGE & PURPLE TO GREEN/YELLOW WIRE.