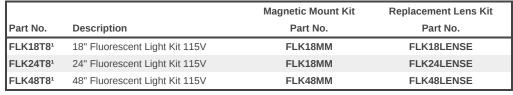

## **Features**

- · CSA and UL component recognized.
- Operating voltage 115 AC 60Hz
- 115V AC, features a manually operated switch, 115V convenience outlet, durable plastic lens, and 6 foot power cord (without plug).
- Can mount into light mounting channel, bolt through enclosure or by using magnet strip (available separately see chart below.)
- 1¾" high x 4½" deep.
- · Finished in white.
- Use standard 18", 24" or 48" T8 fluorescent bulb (not included)
- Magnet mount
  - o Can be used with mild steel enclosures only.