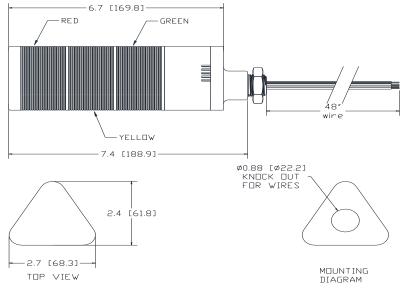

|           |  |
| NEMA 12:                        | Approved                                                 |                                                      |                                                    |           |                                                                              |           |  |
| Options:                        | Please contact factory.                                  |                                                      |                                                    |           |                                                                              |           |  |

**Dimensions:** Inches (mm)

## **cUL** Recognized

**ROHS Compliant** 

PATENT NUMBER D898600 10309594



LED OPERATION: CONNECT STACK COLOR WIRE TO POWER AND BROWN WIRE TO POWER.

SOUND OPERATION: CONNECT GRAY AND BLACK WIRES TO POWER FOR CONTINUOUS SOUND.

FOR MEDIUM PULSE, CONNECT GRAY & BLACK TO POWER AND ORANGE WIRE TO GREEN/YELLOW WIRE. FOR DOUBLE PULSE, CONNECT GRAY & BLACK TO POWER AND PURPLE WIRE TO GREEN/YELLOW WIRE. FOR CONT/BEEP, CONNECT GRAY & BLACK TO POWER AND ORANGE & PURPLE TO GREEN/YELLOW WIRE.