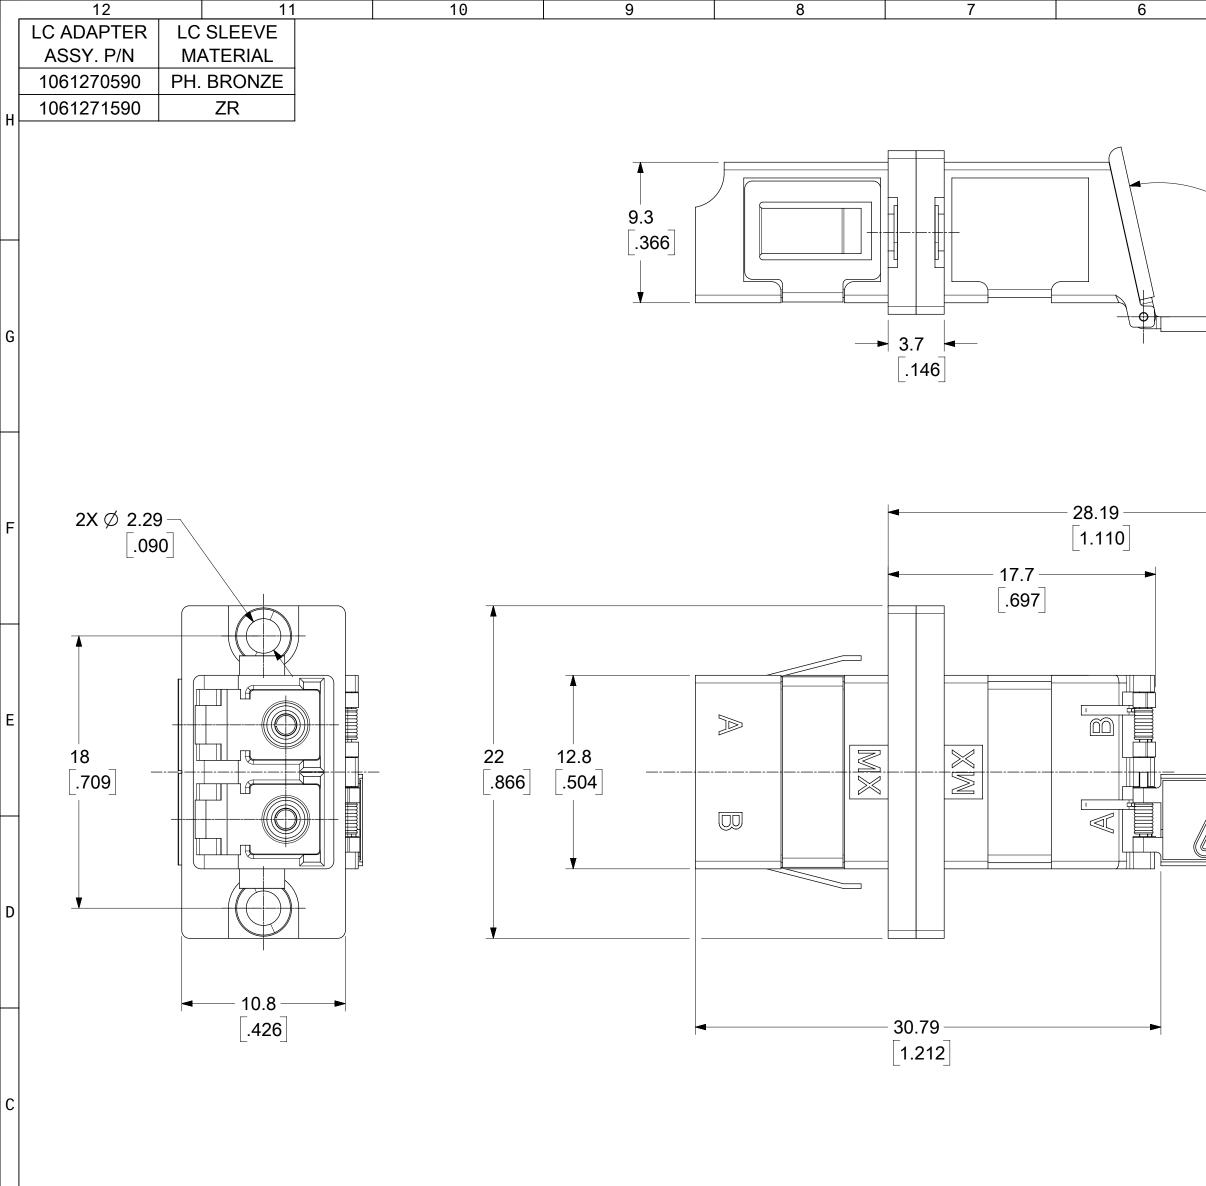

## NOTES:

.

В

1. ALL DIMENSIONS ARE FOR REFERENCE ONLY.

2. DUST CAP IS SHOWN IN ISO VIEW ONLY.

3. ADAPTER TO BE PACKAGED IN TRAY.

| OCUMENT STATUS P1 RELEASE DATE 2019/07/04 01:08:05 |                 |                 |                    |   |  |
|----------------------------------------------------|-----------------|-----------------|--------------------|---|--|
|                                                    | DOCUMENT STATUS | P1 RELEASE DATE | 2019/07/04 01:08:0 | 5 |  |

| 5                                                                                                                                                                                                                                                                                                                                                                                                                                                                                                                                                                                                                                                                                                                                                                                                                                                                                                                                                                                                                                                                                                                                                                                                                                                                                                                                                                                                                                                                                                                                                                                                                                                                                                                                                                                                                                                                                                                                                                                                                                                                                                                              | 4                                         | 3                                          | 2                                             | 1                              |   |
|--------------------------------------------------------------------------------------------------------------------------------------------------------------------------------------------------------------------------------------------------------------------------------------------------------------------------------------------------------------------------------------------------------------------------------------------------------------------------------------------------------------------------------------------------------------------------------------------------------------------------------------------------------------------------------------------------------------------------------------------------------------------------------------------------------------------------------------------------------------------------------------------------------------------------------------------------------------------------------------------------------------------------------------------------------------------------------------------------------------------------------------------------------------------------------------------------------------------------------------------------------------------------------------------------------------------------------------------------------------------------------------------------------------------------------------------------------------------------------------------------------------------------------------------------------------------------------------------------------------------------------------------------------------------------------------------------------------------------------------------------------------------------------------------------------------------------------------------------------------------------------------------------------------------------------------------------------------------------------------------------------------------------------------------------------------------------------------------------------------------------------|-------------------------------------------|--------------------------------------------|-----------------------------------------------|--------------------------------|---|
| 102.5°                                                                                                                                                                                                                                                                                                                                                                                                                                                                                                                                                                                                                                                                                                                                                                                                                                                                                                                                                                                                                                                                                                                                                                                                                                                                                                                                                                                                                                                                                                                                                                                                                                                                                                                                                                                                                                                                                                                                                                                                                                                                                                                         |                                           | 9.9<br>[.390]                              |                                               |                                | Н |
|                                                                                                                                                                                                                                                                                                                                                                                                                                                                                                                                                                                                                                                                                                                                                                                                                                                                                                                                                                                                                                                                                                                                                                                                                                                                                                                                                                                                                                                                                                                                                                                                                                                                                                                                                                                                                                                                                                                                                                                                                                                                                                                                | 18<br>[.709]                              | Ň                                          | 13.3<br>[.525]<br>2X #2-56 UNC or<br>M2 X 0.4 |                                | G |
|                                                                                                                                                                                                                                                                                                                                                                                                                                                                                                                                                                                                                                                                                                                                                                                                                                                                                                                                                                                                                                                                                                                                                                                                                                                                                                                                                                                                                                                                                                                                                                                                                                                                                                                                                                                                                                                                                                                                                                                                                                                                                                                                |                                           | I<br>MMENDED MOUNT<br>DR 1.60 [.063] THICH |                                               |                                | F |
|                                                                                                                                                                                                                                                                                                                                                                                                                                                                                                                                                                                                                                                                                                                                                                                                                                                                                                                                                                                                                                                                                                                                                                                                                                                                                                                                                                                                                                                                                                                                                                                                                                                                                                                                                                                                                                                                                                                                                                                                                                                                                                                                |                                           |                                            | DUST CAP<br>SEE NOTE 2                        |                                | E |
| Strike St |                                           |                                            |                                               |                                | D |
|                                                                                                                                                                                                                                                                                                                                                                                                                                                                                                                                                                                                                                                                                                                                                                                                                                                                                                                                                                                                                                                                                                                                                                                                                                                                                                                                                                                                                                                                                                                                                                                                                                                                                                                                                                                                                                                                                                                                                                                                                                                                                                                                |                                           |                                            |                                               |                                | С |
| THIS DRAWING CONT,                                                                                                                                                                                                                                                                                                                                                                                                                                                                                                                                                                                                                                                                                                                                                                                                                                                                                                                                                                                                                                                                                                                                                                                                                                                                                                                                                                                                                                                                                                                                                                                                                                                                                                                                                                                                                                                                                                                                                                                                                                                                                                             | AINS INFORMATION THAT IS PROPRIETARY TO N | MOLEX ELECTRONIC TECHNOLOG                 | SIES, LLC AND SHOULD NOT BE                   | USED WITHOUT WRITTEN PERMISSIO | B |