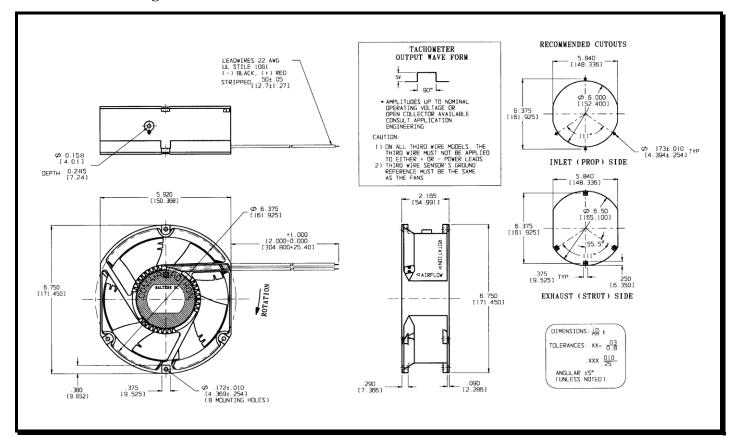

## **SPECIFICATIONS**

 Model Number:
 MT24B4
 Version: 01

 Part Number:
 19031897A
 Feb 26, 2021



#### **Mechanical Drawing:**



#### Motor:

Nominal Voltage = 24 vdcOperating Voltage Range = 12 - 28 vdcNominal Running Current = 1.70 ampsMax. Locked Rotor Current = 3.50 amps**Running Power** = 35.5 watts Average Speed = 3450 RPM**Bearings** = BallAir Flow = 300 CFMAcoustic = 57.1 dBA

#### **Construction:**

Venturi: Single Piece Die-cast Aluminum, Black.

Propeller: Plastic, Black, UL 94V-0.

### **Life Expectancy:**

This fan is designed for continuous duty life of 76,000 hours at 40°C.

#### **Additional Features:**

Brushless DC Motor

Electronic Locked Rotor Protected

Polarity Protected

**Automatic Restart Capability** 

Operating Temperature: -10°C to 70°C Storage Temperature: -40°C to 85°C

#### **Termination:**

0.120" Terminals

## **Agency Approved:**

UL,CUL, CE

# **PQ** Curve: