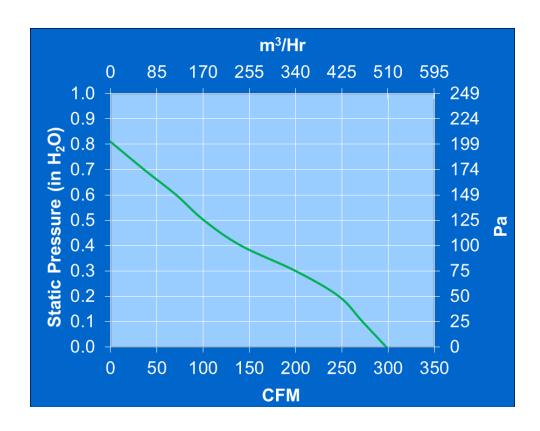

chanical Drawing:**



#### Motor:

Nominal Voltage = 24 vdcOperating Voltage Range = 12 - 28 vdcNominal Running Current = 1.70 ampsMax. Locked Rotor Current = 3.50 amps**Running Power** = 35.5 watts Average Speed = 3450 RPM**Bearings** = BallAir Flow = 300 CFMAcoustic = 57.1 dBA

#### **Construction:**

Venturi: Single Piece Die-cast Aluminum, Black.

Propeller: Plastic, Black, UL 94V-0.

### **Life Expectancy:**

This fan is designed for continuous duty life of 76,000 hours at 40°C.

#### **Additional Features:**

Brushless DC Motor

Electronic Locked Rotor Protected

Polarity Protected

**Automatic Restart Capability** 

Operating Temperature: -10°C to 70°C Storage Temperature: -40°C to 85°C

#### **Termination:**

0.120" Terminals

## **Agency Approved:**

UL,CUL, CE

# **PQ** Curve: