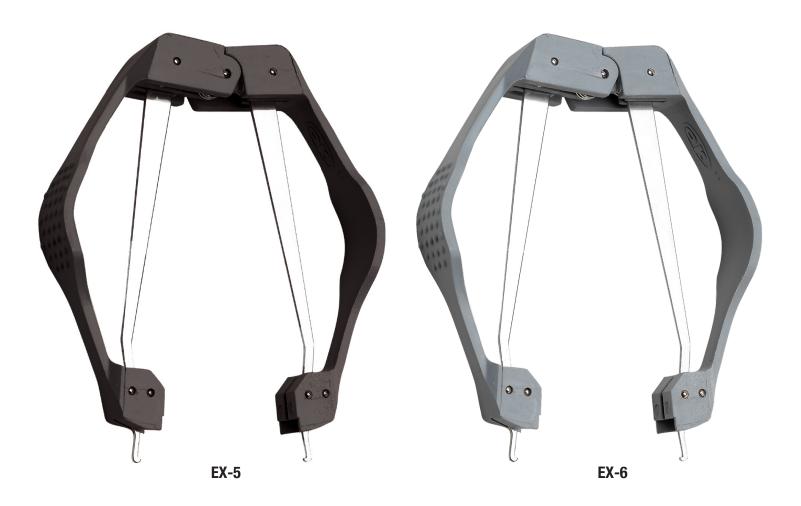

This PLCC Extraction Tool extracts a range of PLCC sizes from 20 pins through 1 28 pins from any socket without damage to the chip. Spring loaded one-hand design requires no pulling, just squeeze the handles and chip is lifted from the socket. Machined stainless steel for long life.

| SPECIFICATIONS    | EX-5                                                  | EX-6                                                  |
|-------------------|-------------------------------------------------------|-------------------------------------------------------|
| FUNCTION          | Extract                                               | Extract                                               |
| CHIP PACKAGE TYPE | PLCC                                                  | PLCC                                                  |
| PIN COUNT         | 20-128                                                | 20-128                                                |
| FEATURES          | ESD Safe Handles. Spring Loaded One-Handed Operation. | ESD Safe Handles. Spring Loaded One-Handed Operation. |
| MATERIAL          | Stainless Steel                                       | Stainless Steel, ABS Handles                          |
| LENGTH            | 4" (100mm)                                            | 4" (100mm)                                            |
| WEIGHT            | 0.084 lbs (38.10g)                                    | 0.09 lbs (40.82g)                                     |
| UPC NO.           | 811490010734                                          | 811490010741                                          |