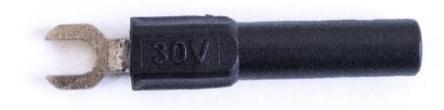

## BU-30211-@

(Spade Connector to 4mm Banana)

- The BU-30211 allows standard, fully insulated, or retractable banana plug (4mm) to be used with equipment requiring a 4mm spade terminal.
- Overall length 1.69" (43mm), spade ID = 0.16" (4mm), spade OD = 0.31" (7.9 mm)
- Material: Body Nickel-plated brass Polyamide Insulation Ratings: Current
  - Voltage

36 Amps 30 VAC, 60 VDC

- Color: The "@" in the model number indicates color. Available colors are: -0 Black, -2 Red, -4 Yellow, -5 Green, -6 Blue, -9 White
- RoHS 3 compliant

Mueller Electric Company 2850 Gilchrist Rd. Bld 5A Akron, OH 44305