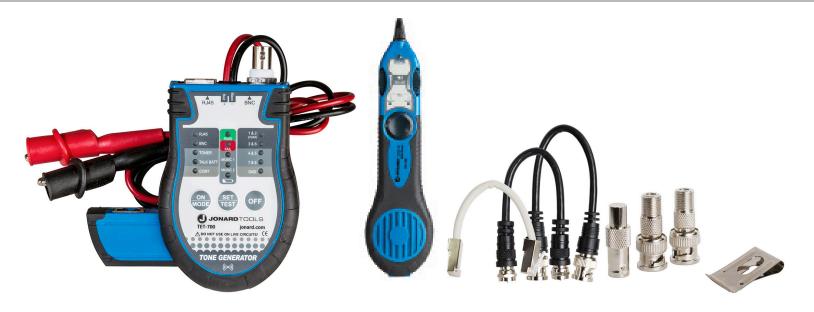

The **TETP-900** is designed to test continuity of and identify RJ45, BNC, and F coaxial cable, as well as 6P2C/4P2C jacks, this is the perfect kit for any Voice Data Video (VDV) professional and includes:

## **TEP-200** Tone Tracing Probe+:

- Plastic probe tip prevents accidental shorts
- LED light provides a visual indication of signal strength
- Able to check the polarity of many 6P2C/4P2C telephone jacks
- Adjustable volume knob and headphone jack assist in tracing wires
- Works with many other manufacturers' analog tone generators
- Includes (1) 9V battery required for operation

## TET-700 Tester & Tone Generator+:

- Remote terminator can be used to test network cables with ease
- Provides tone via RJ45 and BNC connectors or test clips
- Provides talk power to a telephone for testing
- Two different musical tones to choose from
- Works with our TEP-200 tracing probe or others to identify cables
- Includes (1) 9V battery required for operation

## **TET-6** Accessory Kit for TET-700 Cable Tester & Toner+

- (2) BNC to F Connector Adapters
- 50 Ohm BNC Terminator
- BNC Cable Jumper
- F Connector Jumper
- RJ45 Cable Jumper
- Belt Clip

| SPECIFICATIONS | TETP-900                                                   | TEP-200          | TET-700                                                    |
|----------------|------------------------------------------------------------|------------------|------------------------------------------------------------|
| APPLICATION    | Wire Toning & Tracing                                      | Wire Tracing     | Wire Toning                                                |
| CONNECTORS     | (2) Alligator Clips, (1) RJ45, (1)<br>BNC, (1) F Connector | N/A              | (2) Alligator Clips, (1) RJ45, (1) BNC,<br>(1) F Connector |
| STANDARDS      | CE Standards                                               | CE Standards     | CE Standards                                               |
| BATTERY TYPE   | (2) 9V included                                            | (1) 9V included  | (1) 9V included                                            |
| WEIGHT         | 1.14 lb (517 g)                                            | 0.337 lb (153 g) | 0.651 lb (295 g)                                           |
| UPC NO.        | 811490016750                                               | 811490016743     | 811490016736                                               |