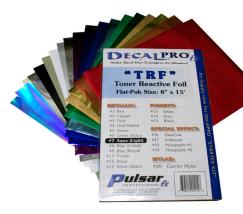

### "TRF Flat-Paks" (#1202~1238)

Individual foil shades. Flat-Paks are a continuous 15' length by 8" wide. (Mylar Carrier, below-right, is used for all dry-transfers created.)