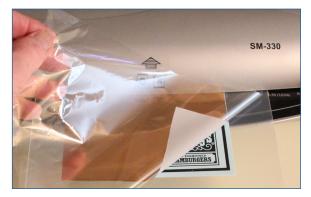

#### COPPER CLAD: 6" x 8"

- 4pk Rigid .032" Single Sided <u>50-1507</u> - 4pk Rigid .032" Double Sided <u>50-1508</u> - 4pk Sampler (Mixed)... 50-1506 (.005" SS+DS and .032" SS+DS)

Shown with Carrier Board supporting printed page ovelaid with foil, passing through the laminator.