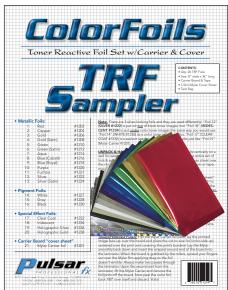

### "TRF Sampler" (#1299)

All 20 Toner Reactive Foils (Metallic, Pigment and Special Effect) used to colorize black toner images, including 2 special effect foils for full color images.