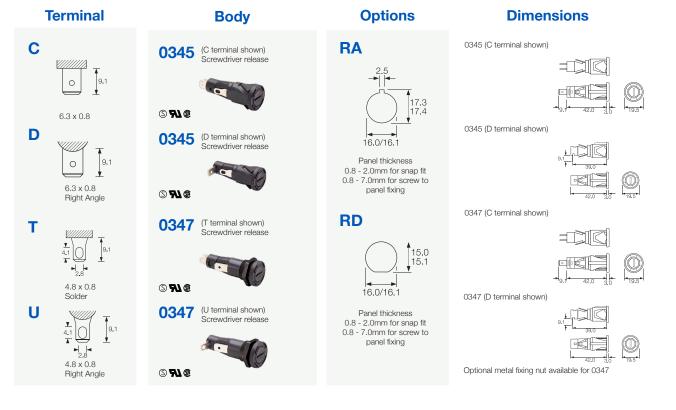

## **Key Features**

- 6.3 x 32mm fuses
- Screwdriver slot knob
- PC2 protection category
- 4.8, 6.3 and solder terminals
- Low profile bezel
- Snap in or threaded bushing mounting options

## **N** I6A UL 250V UL file E92075 CSA file LR44770

These products comply with safety category PC2. \*Users should be aware of the de-rating factors published by specialist manufacturers of fuses.

Fuseholders with Inline termination have combination (4.8/6.3) terminals. It has not been possible to show both views here. Units with right angle terminals have user specified end terminals and combination mid-body terminals.